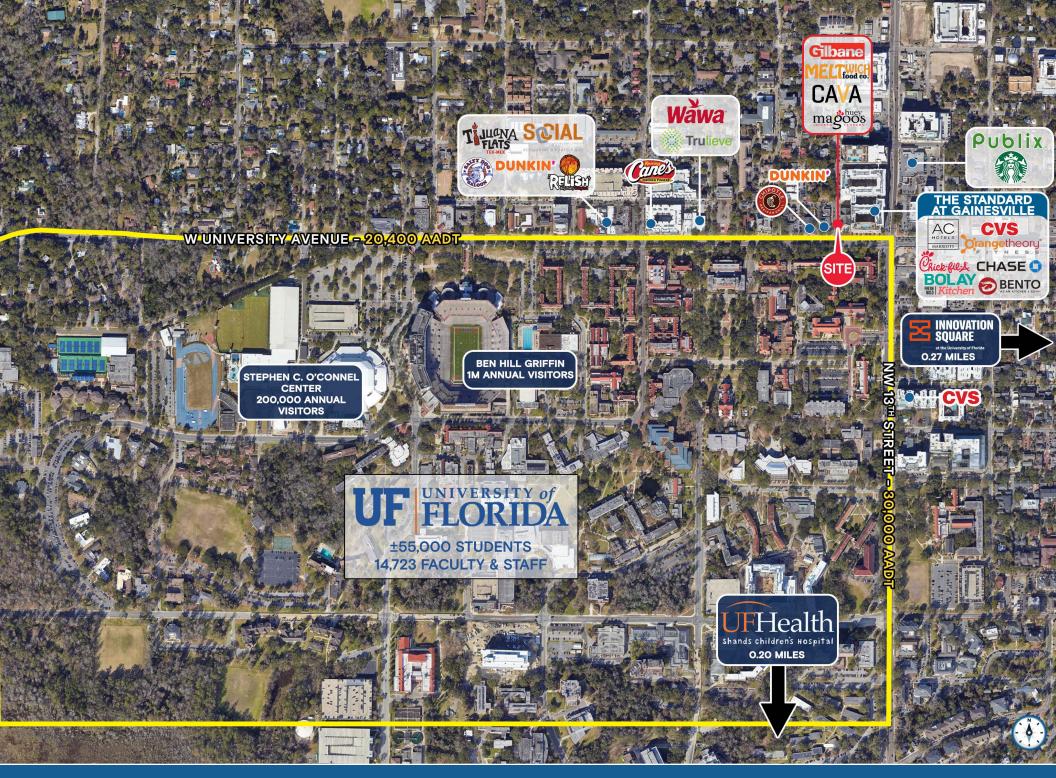

## DIRECTLY ACROSS FROM THE UNIVERSITY OF FLORIDA WITH 55,000 STUDENTS

1404 West University Avenue, Gainesville, FL 32603

±1,816 SF 2ND GENERATION RESTAURANT WITH PATIO COMING AVAILABLE

**EXCLUSIVE RETAIL LEASING** 

#### **HIGHLIGHTS**

- ±1,816 SF 2nd Generation Restaurant with patio coming available
- Directly across from the University of Florida (UF) with ±55,000 students, 14,723 faculty and over 6,000 student housing beds
- Located across the street is The Standard a new 1,200 bed luxury off campus housing with 144 key AC Marriott Hotel
- Surrounding retailers include: Publix Chase CHASE CHASE CHASE CONSPINED TO SUBSTRICT S
- Proximity to Innovation Square, which integrates office, research space and has generated 960 jobs, over \$1 billion dollars in private investment and 193 startup companies
- 3.85+ million visitors annually to Gainesville for University, healthcare and cultural events
- UF is the 5th largest University campus by enrollment (53K+) in the country and is the top employer in Gainesville (30K+ employees) followed by the hospital which accounts for 15K+ employees