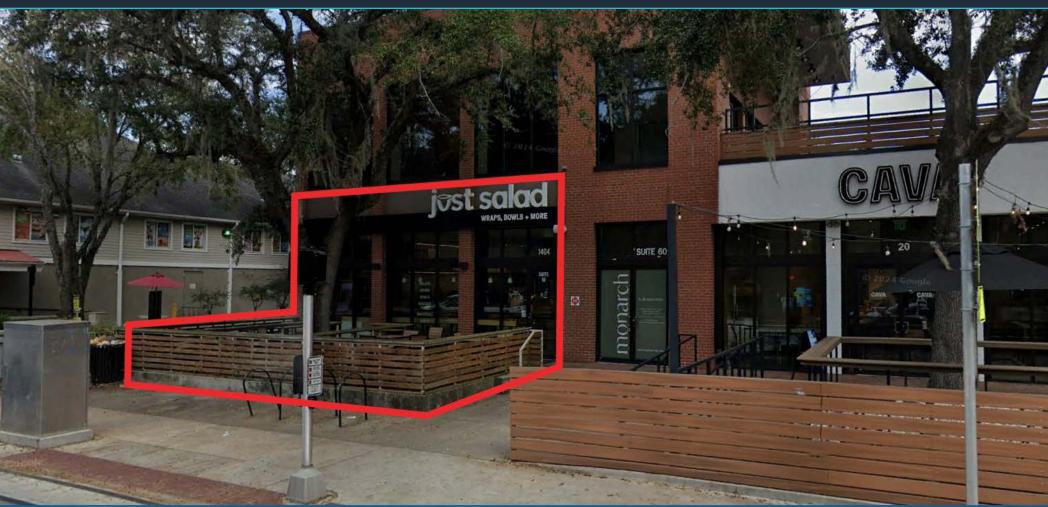

#### RETAIL SPACE FOR LEASE

## DIRECTLY ACROSS FROM THE UNIVERSITY OF FLORIDA WITH 55,000 STUDENTS

1404 West University Avenue, Gainesville, FL 32603

±1,816 SF 2ND GENERATION RESTAURANT WITH PATIO COMING AVAILABLE

**EXCLUSIVE RETAIL LEASING** 

#### **HIGHLIGHTS**

- ±1,816 SF 2nd Generation Restaurant with patio coming available
- Directly across from the University of Florida (UF) with ±55,000 students, 14,723 faculty and over 6,000 student housing beds
- Located across the street is The Standard a new 1,200 bed luxury off campus housing with 144 key AC Marriott Hotel
- Surrounding retailers include: Publix Chase CHASE CHASE CHASE CONSPINED TO SUBSTRICT S
- Proximity to Innovation Square, which integrates office, research space and has generated 960 jobs, over \$1 billion dollars in private investment and 193 startup companies
- 3.85+ million visitors annually to Gainesville for University, healthcare and cultural events
- UF is the 5th largest University campus by enrollment (53K+) in the country and is the top employer in Gainesville (30K+ employees) followed by the hospital which accounts for 15K+ employees