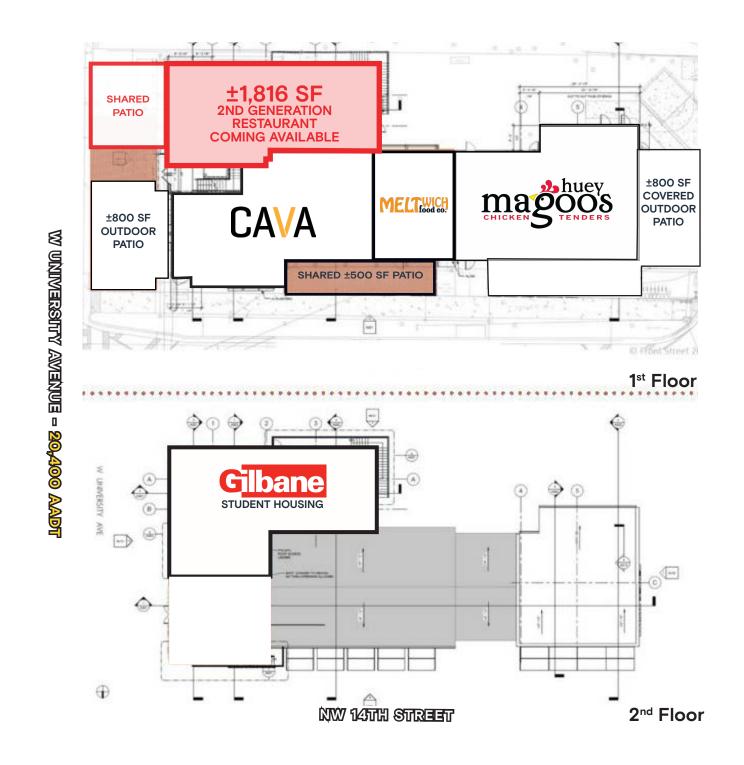

#### RETAIL SPACE FOR LEASE

#### **HIGHLIGHTS**

- ±1,816 SF 2nd Generation Restaurant with patio coming available
- Directly across from the University of Florida (UF) with ±55,000 students, 14,723 faculty and over 6,000 student housing beds
- Located across the street is The Standard a new 1,200 bed luxury off campus housing with 144 key AC Marriott Hotel
- Surrounding retailers include: Publix Chase CHASE CHASE CHASE CONSPINED TO SUBSTRICT S
- Proximity to Innovation Square, which integrates office, research space and has generated 960 jobs, over \$1 billion dollars in private investment and 193 startup companies
- 3.85+ million visitors annually to Gainesville for University, healthcare and cultural events
- UF is the 5th largest University campus by enrollment (53K+) in the country and is the top employer in Gainesville (30K+ employees) followed by the hospital which accounts for 15K+ employees