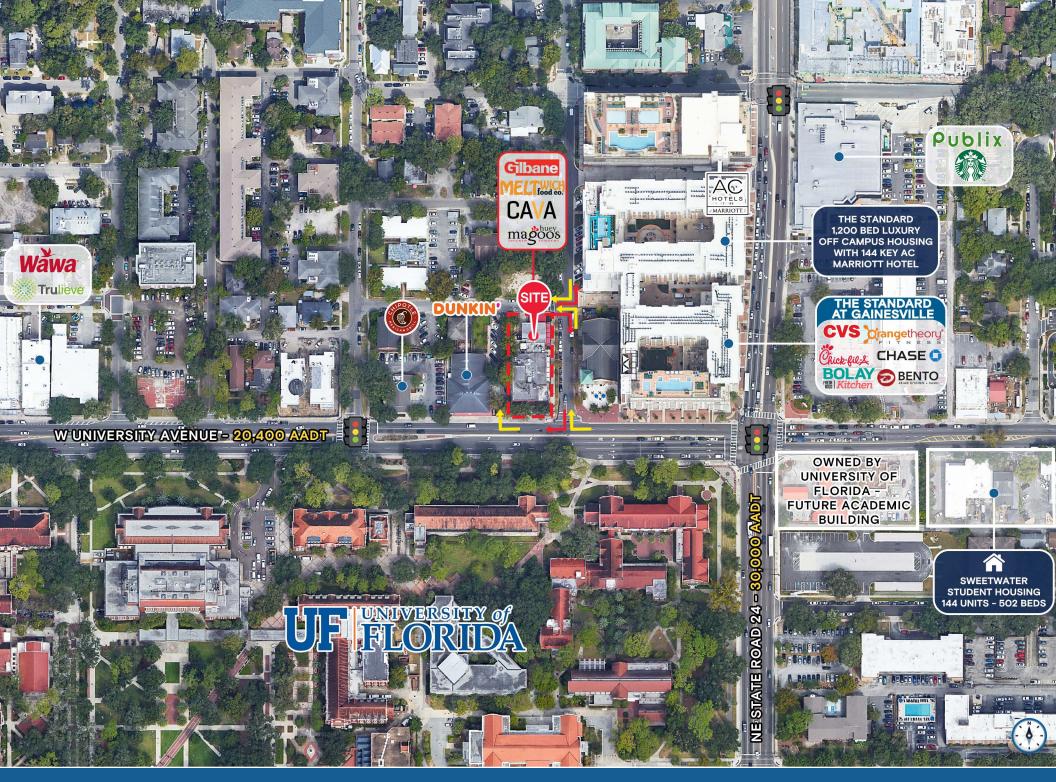

#### **HIGHLIGHTS**

- ±1,816 SF 2nd Generation Restaurant with patio coming available
- Directly across from the University of Florida (UF) with ±55,000 students, 14,723 faculty and over 6,000 student housing beds
- Located across the street is The Standard a new 1,200 bed luxury off campus housing with 144 key AC Marriott Hotel
- Surrounding retailers include: Publix Chase CHASE CHASE CHASE CONSPINED TO SUBSTRICT S
- Proximity to Innovation Square, which integrates office, research space and has generated 960 jobs, over \$1 billion dollars in private investment and 193 startup companies
- 3.85+ million visitors annually to Gainesville for University, healthcare and cultural events
- UF is the 5th largest University campus by enrollment (53K+) in the country and is the top employer in Gainesville (30K+ employees) followed by the hospital which accounts for 15K+ employees