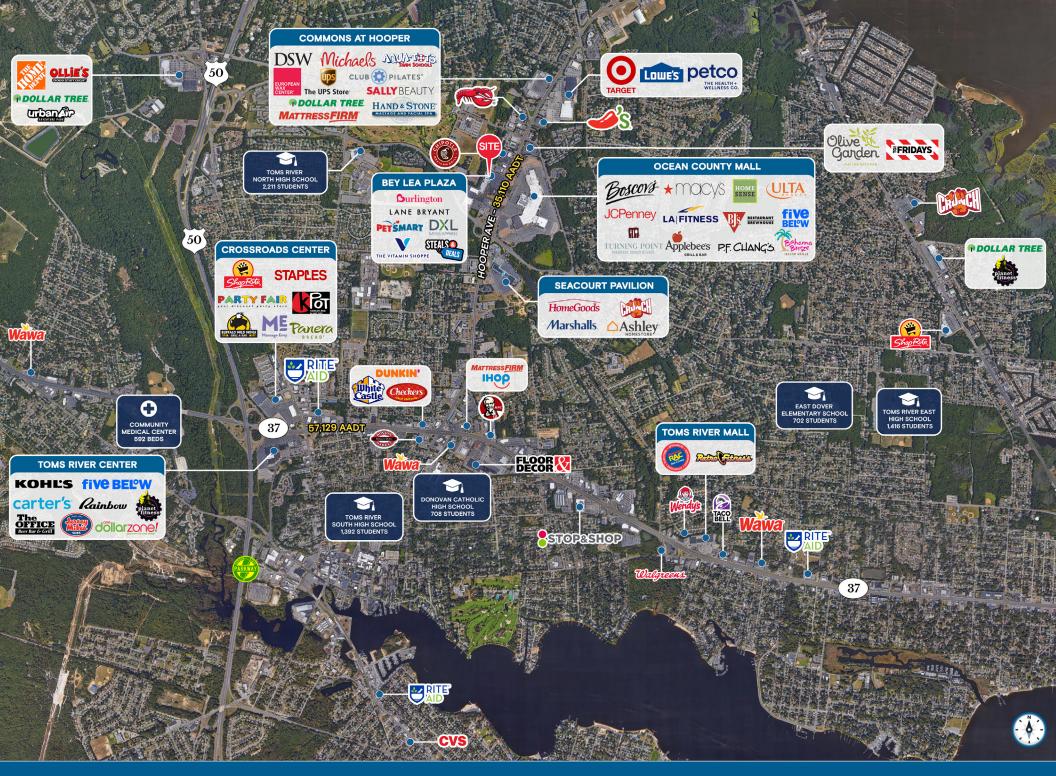

## 1240 HOOPER AVENUE

Join anchor tenant Steals & Deals Shadow anchored by Burlington and PetSmart

Up to 15,000 SF available for lease

Signalized entries from Hooper Avenue & Bey Ave

Additional pad site opportunity