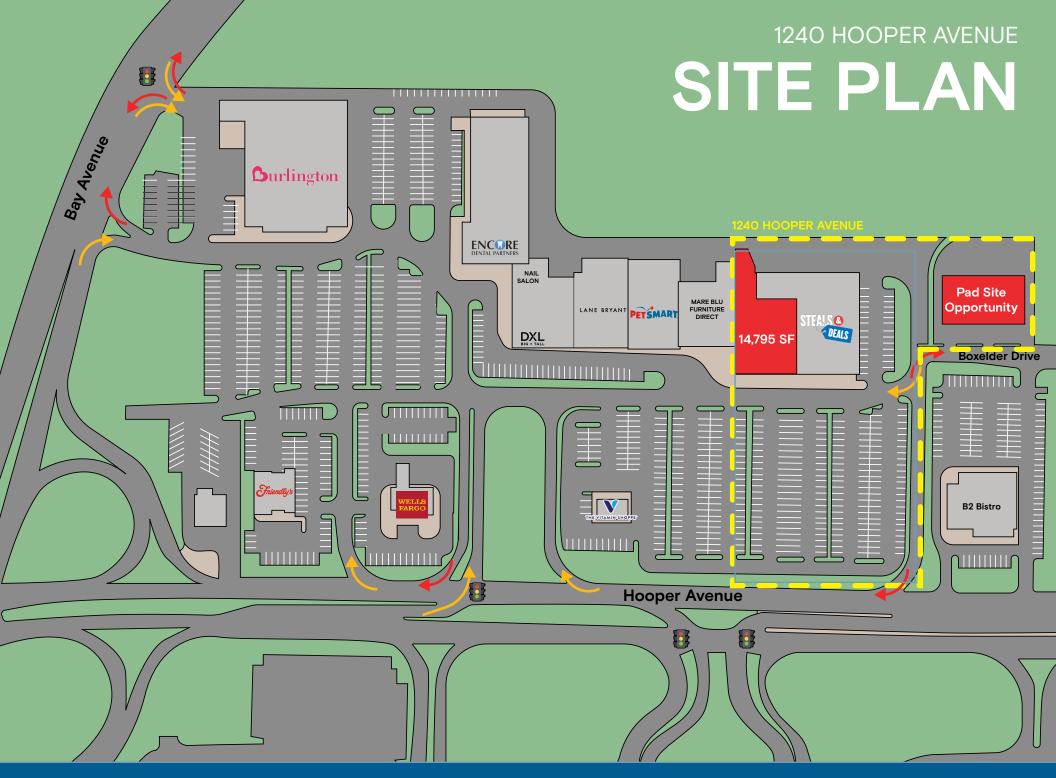

## 1240 HOOPER AVENUE

Join anchor tenant Steals & Deals Shadow anchored by Burlington and PetSmart

Up to 15,000 SF available for lease

Signalized entries from Hooper Avenue & Bey Ave

Additional pad site opportunity