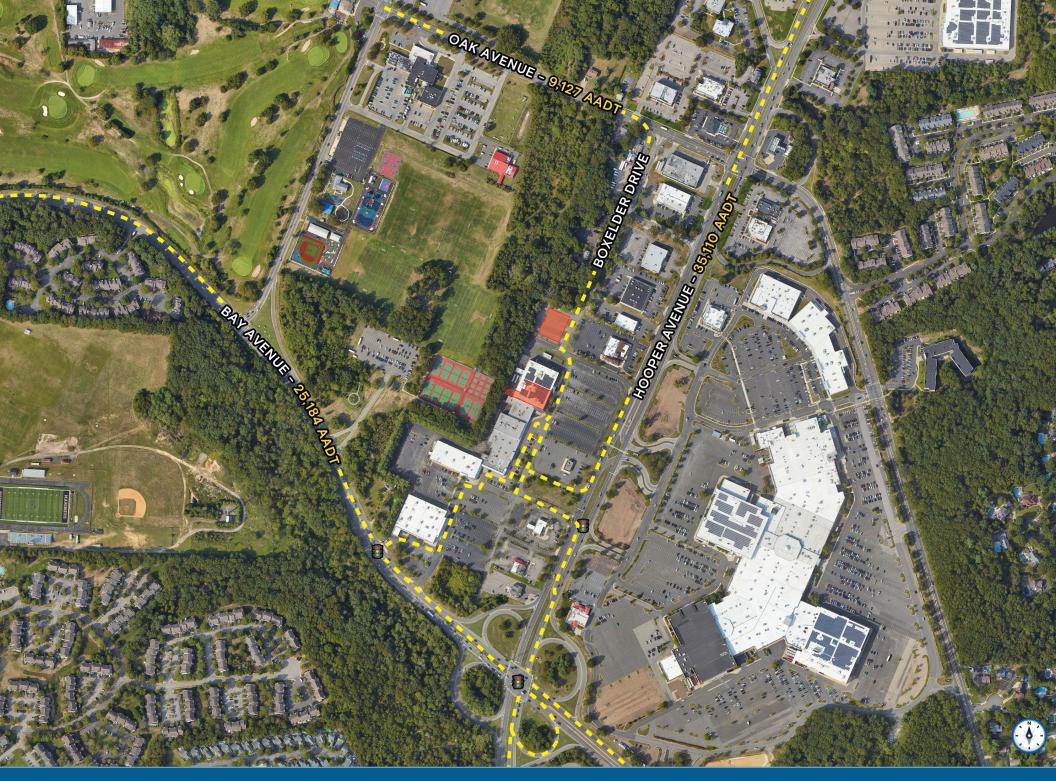

## 1240 HOOPER AVENUE

Join anchor tenant Steals & Deals Shadow anchored by Burlington and PetSmart

Up to 15,000 SF available for lease

Signalized entries from Hooper Avenue & Bey Ave

Additional pad site opportunity