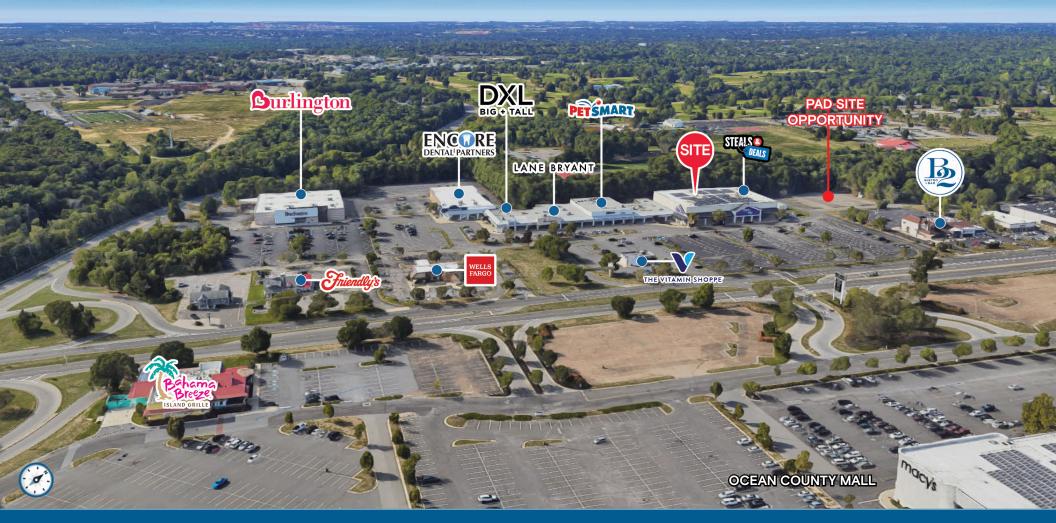

## 1240 HOOPER AVENUE

Join anchor tenant Steals & Deals Shadow anchored by Burlington and PetSmart

Up to 15,000 SF available for lease

Signalized entries from Hooper Avenue & Bey Ave

Additional pad site opportunity