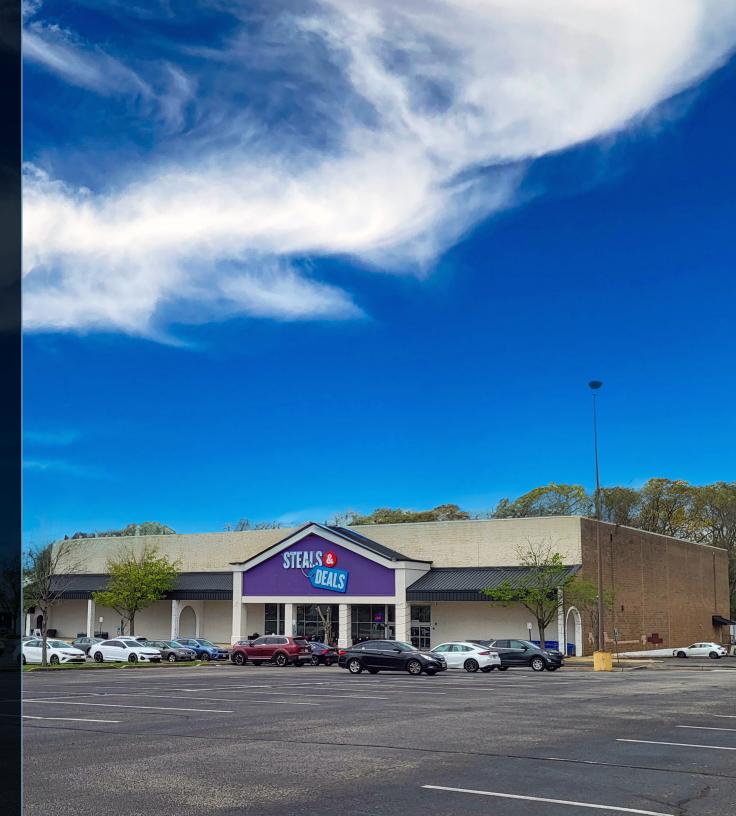

## 1240 HOOPER AVENUE

Join anchor tenant Steals & Deals Shadow anchored by Burlington and PetSmart

Up to 15,000 SF available for lease

Signalized entries from Hooper Avenue & Bey Ave

Additional pad site opportunity