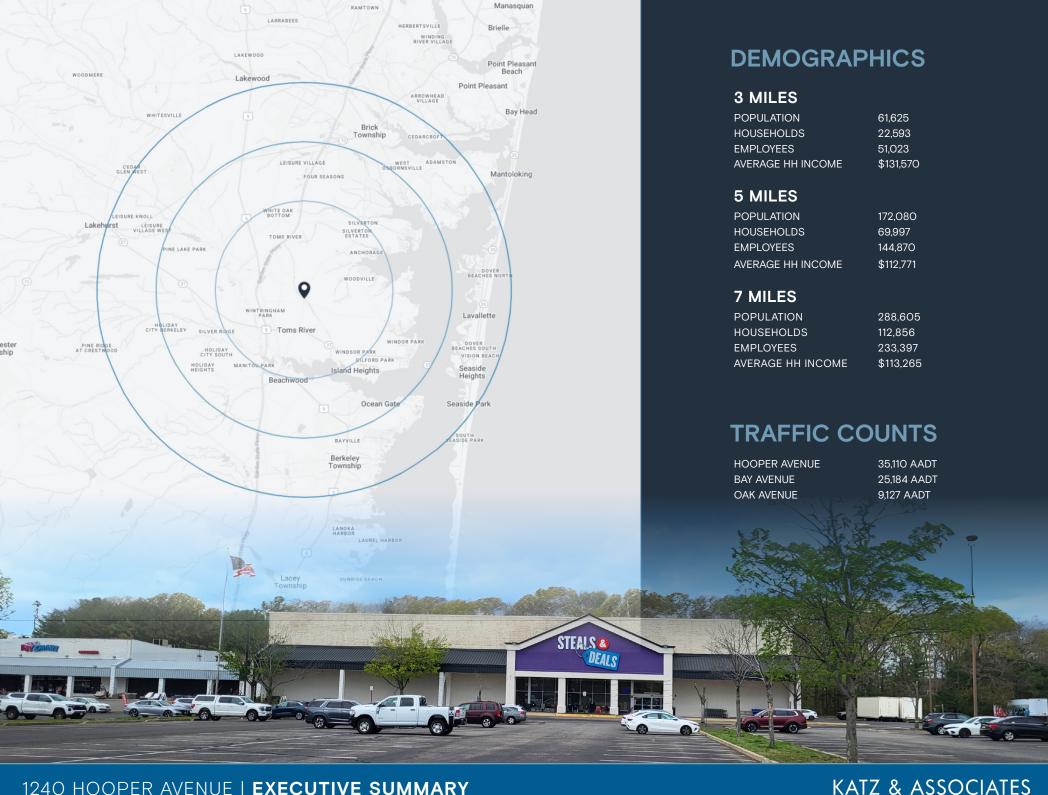

## 1240 HOOPER AVENUE

Join anchor tenant Steals & Deals Shadow anchored by Burlington and PetSmart

Up to 15,000 SF available for lease

Signalized entries from Hooper Avenue & Bey Ave

Additional pad site opportunity