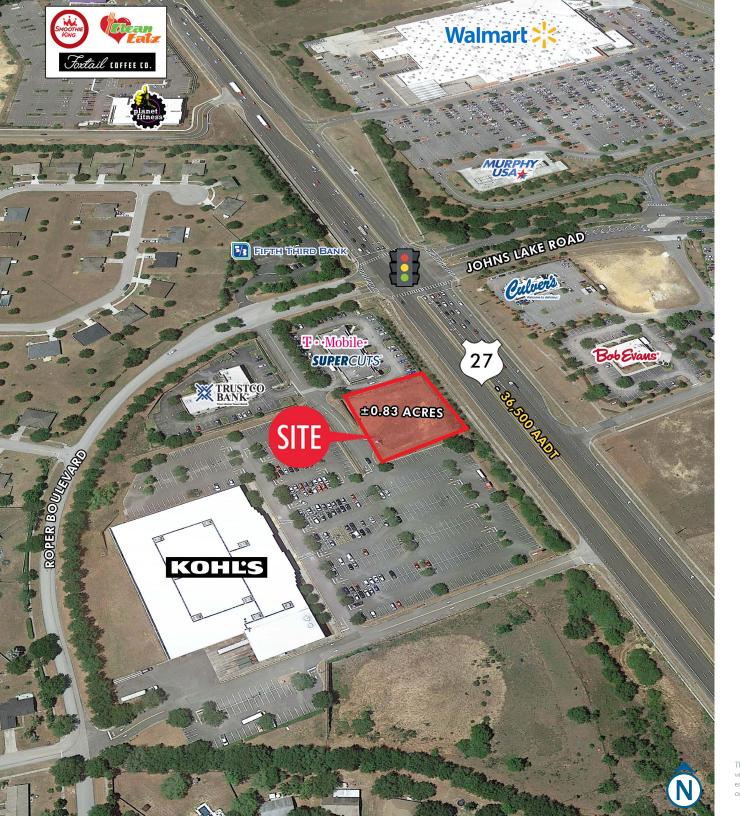

# ±0.83 ACRE OUTPARCEL IN FRONT OF KOHL'S

12305 US HIGHWAY 27, CLERMONT, FL

EXCLUSIVE RETAIL LEASING

KATZ & ASSOCIATES

#### **HIGHLIGHTS**

- ±0.83 acres for lease
- Owner would consider a ground lease or BTS
- Access to signalized intersection
- Cross access with Kohl's and retail building to the north
- Shadow anchored by Kohl's and catty corner to Walmart
- 36,500 ADT on US Highway 27
- Growing population base

12305 US HIGHWAY 27 | **EXECUTIVE SUMMARY** 

12305 US HIGHWAY 27 | SURVEY

12305 US HIGHWAY 27 | MARKET AERIAL