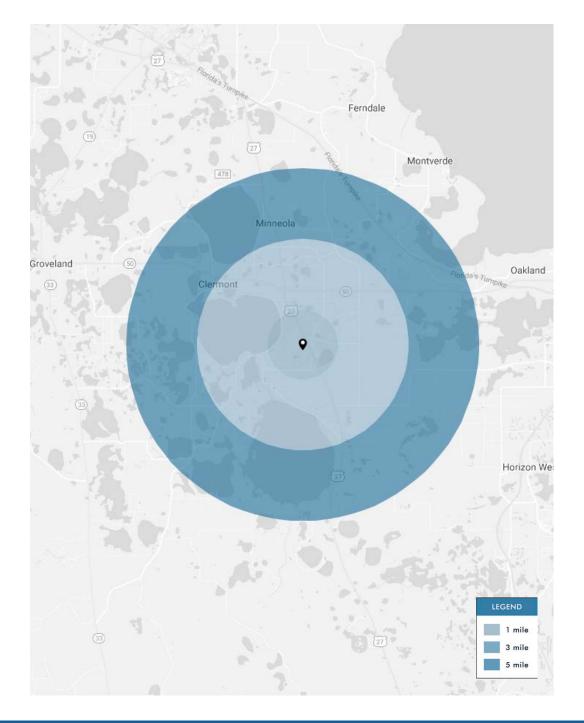

#### **DEMOGRAPHICS**

|                       | 1 Mile              | 3 Miles           | 5 Miles               |
|-----------------------|---------------------|-------------------|-----------------------|
| POPULATION            | 9,400               | 54,120            | 85,208                |
| HOUSEHOLDS            | 3,299               | 19,707            | 30,982                |
| DAYTIME EMPLOYEES     | 7,691               | 44,196            | 69,413                |
| AVERAGE HH INCOME     | \$89,092            | \$83,335          | \$83,712              |
|                       |                     |                   |                       |
|                       | 5 Minutes           | 10 Minutes        | 15 Minutes            |
| POPULATION            | 5 Minutes<br>29,518 | 10 Minutes 79,049 | 15 Minutes<br>108,251 |
| POPULATION HOUSEHOLDS |                     |                   |                       |
|                       | 29,518              | 79,049            | 108,251               |
| HOUSEHOLDS            | 29,518<br>10,862    | 79,049<br>28,760  | 108,251<br>39,079     |