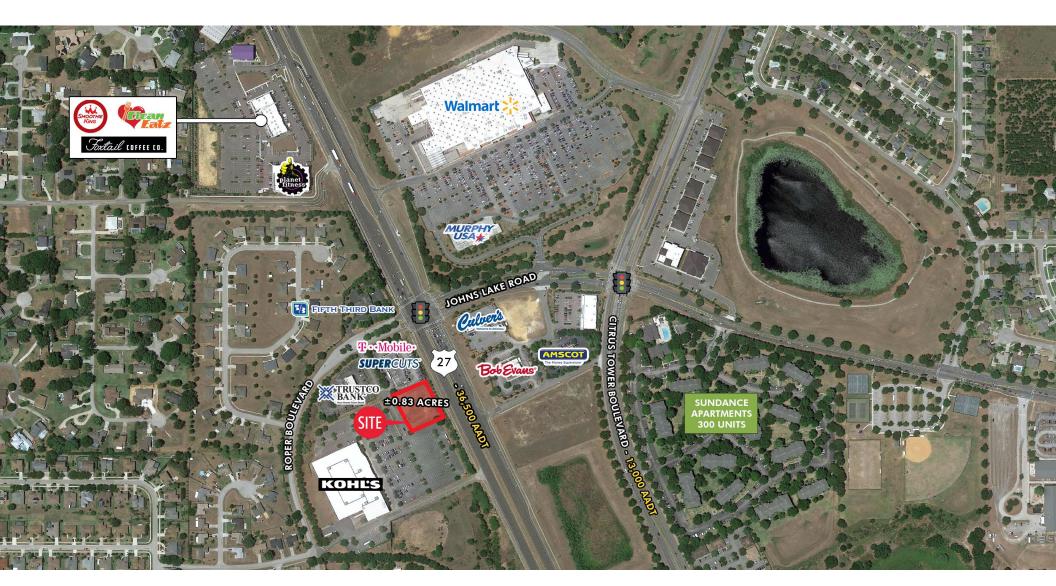

#### **HIGHLIGHTS**

- ±0.83 acres for lease
- Owner would consider a ground lease or BTS
- Access to signalized intersection
- Cross access with Kohl's and retail building to the north
- Shadow anchored by Kohl's and catty corner to Walmart
- 36,500 ADT on US Highway 27
- Growing population base

12305 US HIGHWAY 27 | **EXECUTIVE SUMMARY** 

12305 US HIGHWAY 27 | SURVEY

12305 US HIGHWAY 27 | MARKET AERIAL