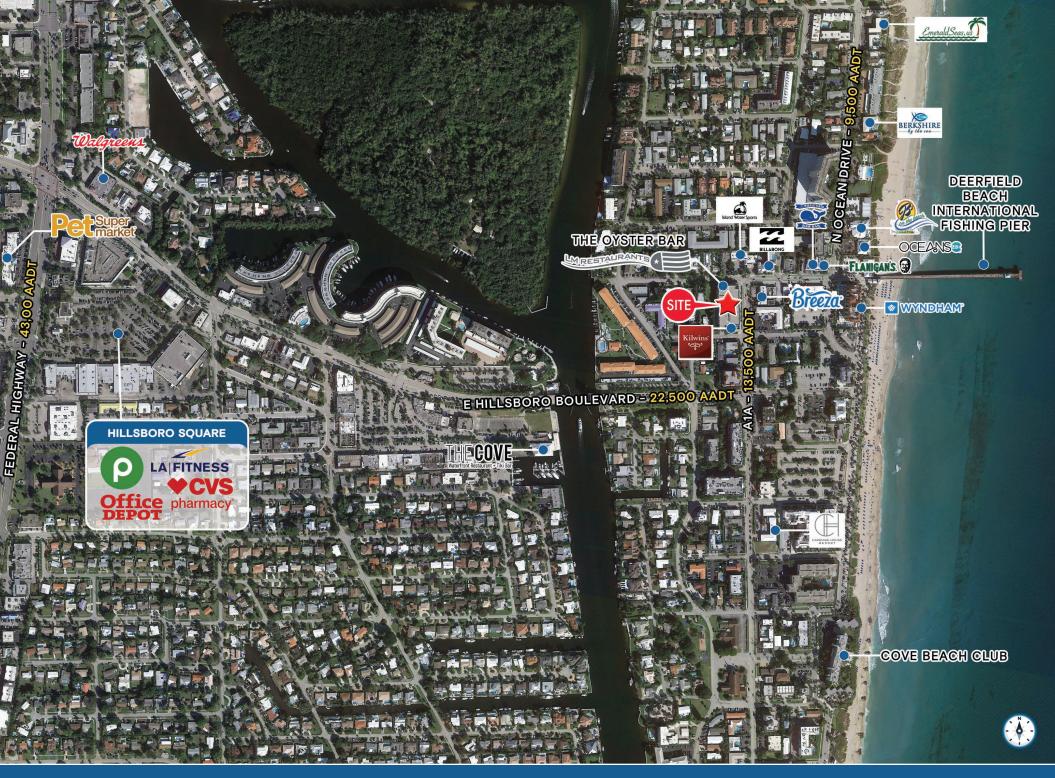

## **HIGHLIGHTS**

- · Fully leased
- Steps from the Intracoastal, Atlantic Ocean and the 976-foot Deerfield International Fishing Pier
- · Heavy pedestrian and vehicular traffic year-round, day or night
- Popular destination for locals and tourists with several outdoor festivals each year ranging from parades, Fourth of July celebrations, fine arts shows, and holiday festivities
- ON-SITE parking garage
- Join high performing restaurants: SUSHI SONG
  PHENOMENAL SUSHI BAR