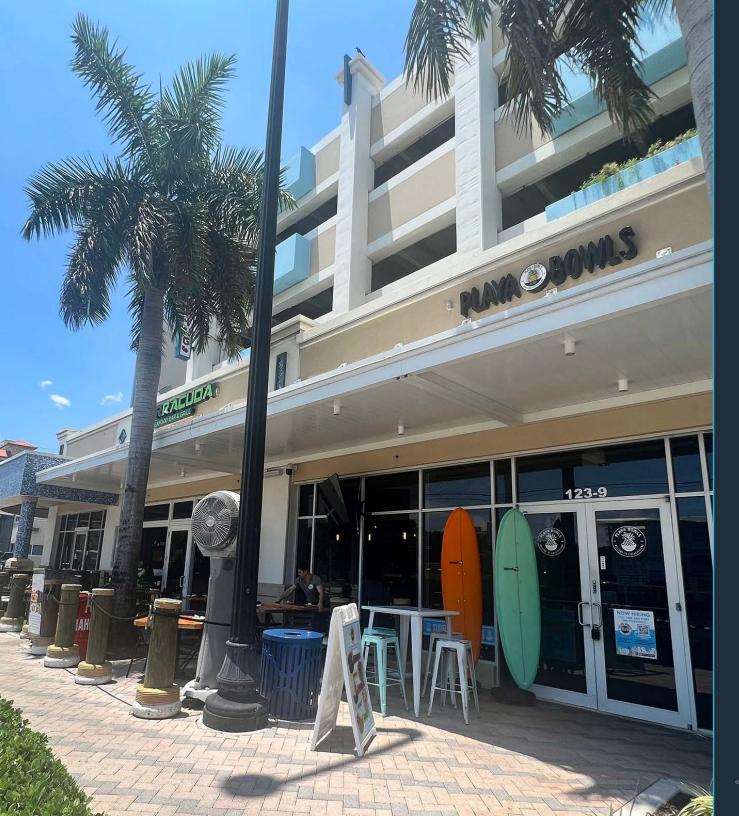

## **HIGHLIGHTS**

- · Fully leased
- Steps from the Intracoastal, Atlantic Ocean and the 976-foot Deerfield International Fishing Pier
- · Heavy pedestrian and vehicular traffic year-round, day or night
- Popular destination for locals and tourists with several outdoor festivals each year ranging from parades, Fourth of July celebrations, fine arts shows, and holiday festivities
- ON-SITE parking garage
- Join high performing restaurants: SUSHI SONG
  PHENOMENAL SUSHI BAR