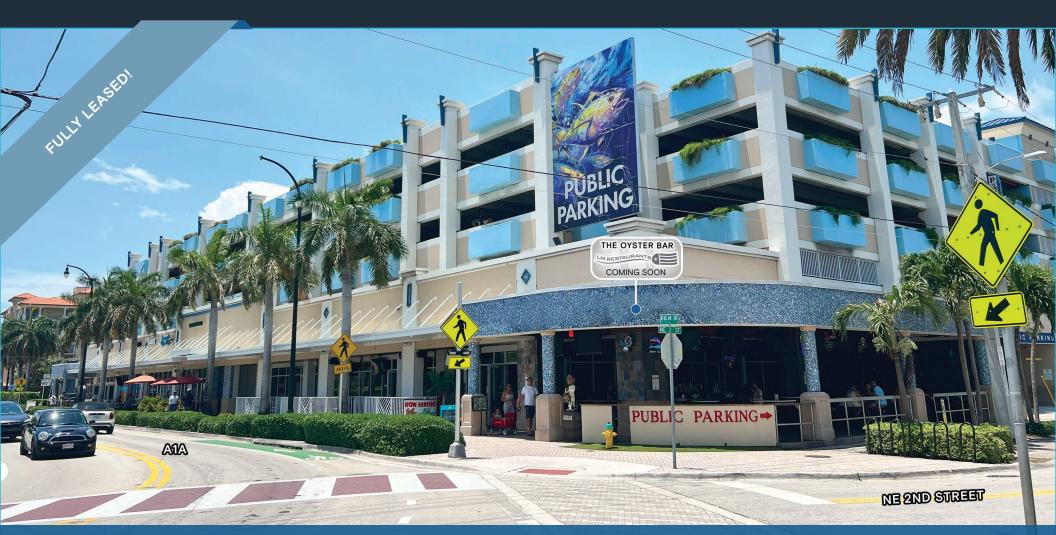

## **HIGHLIGHTS**

- · Fully leased
- Steps from the Intracoastal, Atlantic Ocean and the 976-foot Deerfield International Fishing Pier
- · Heavy pedestrian and vehicular traffic year-round, day or night
- Popular destination for locals and tourists with several outdoor festivals each year ranging from parades, Fourth of July celebrations, fine arts shows, and holiday festivities
- ON-SITE parking garage
- Join high performing restaurants: SUSHI SONG
  PHENOMENAL SUSHI BAR