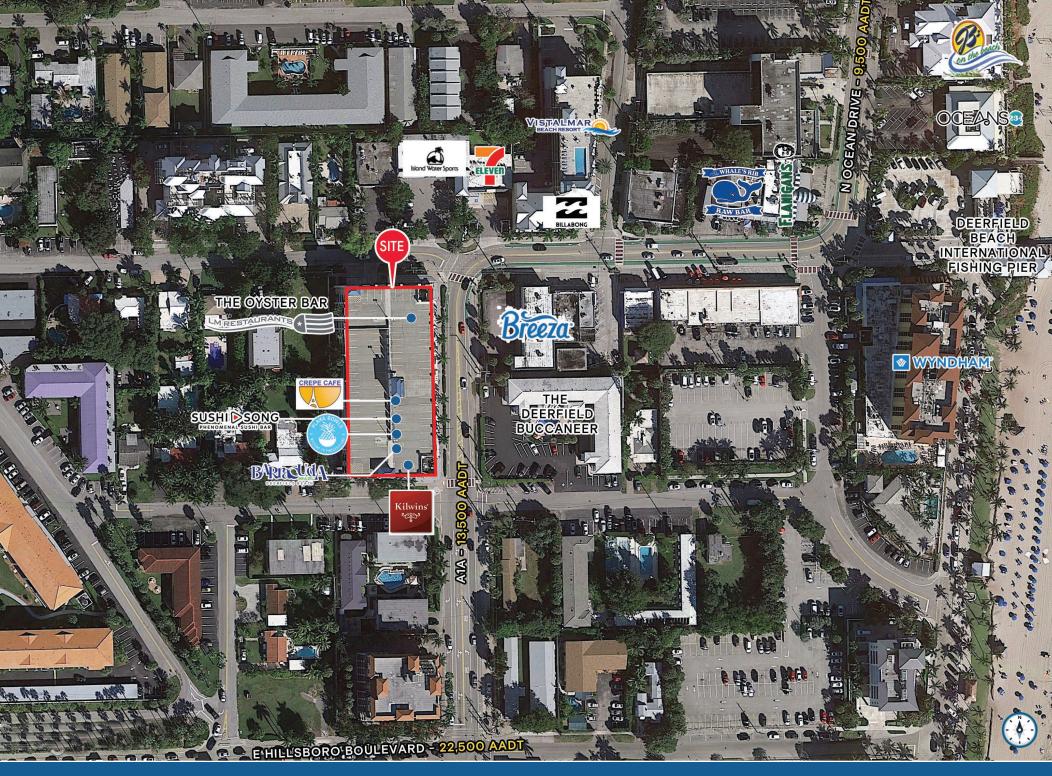

## **HIGHLIGHTS**

- · Fully leased
- Steps from the Intracoastal, Atlantic Ocean and the 976-foot Deerfield International Fishing Pier
- · Heavy pedestrian and vehicular traffic year-round, day or night
- Popular destination for locals and tourists with several outdoor festivals each year ranging from parades, Fourth of July celebrations, fine arts shows, and holiday festivities
- ON-SITE parking garage
- Join high performing restaurants: SUSHI SONG
  PHENOMENAL SUSHI BAR