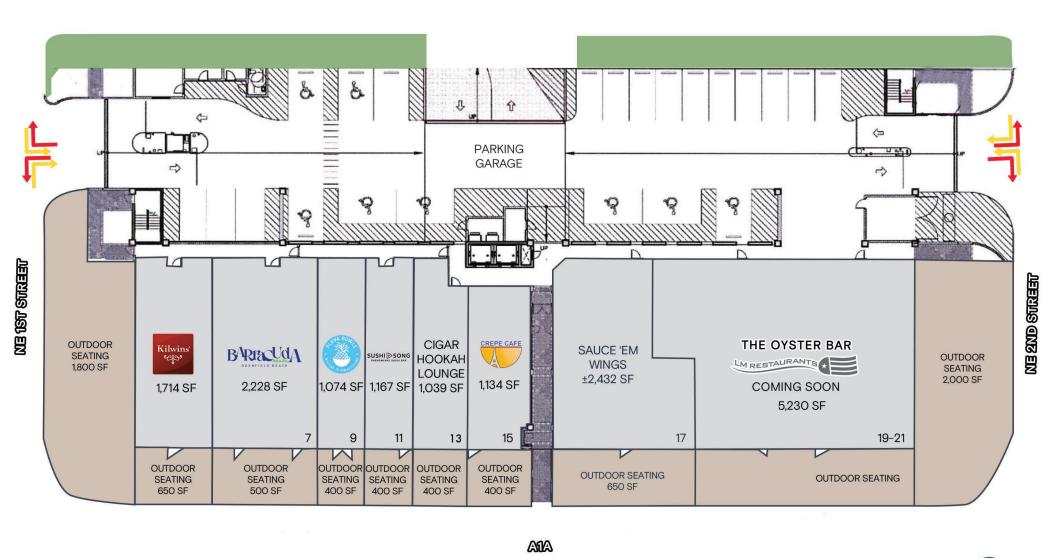

## **HIGHLIGHTS**

- · Fully leased
- Steps from the Intracoastal, Atlantic Ocean and the 976-foot Deerfield International Fishing Pier
- · Heavy pedestrian and vehicular traffic year-round, day or night
- Popular destination for locals and tourists with several outdoor festivals each year ranging from parades, Fourth of July celebrations, fine arts shows, and holiday festivities
- ON-SITE parking garage
- Join high performing restaurants: SUSHI SONG
  PHENOMENAL SUSHI BAR