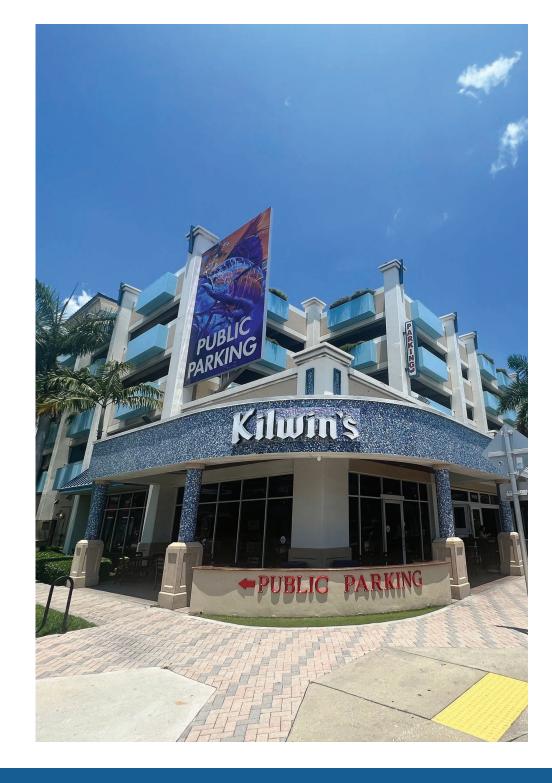

## **HIGHLIGHTS**

- · Fully leased
- Steps from the Intracoastal, Atlantic Ocean and the 976-foot Deerfield International Fishing Pier
- · Heavy pedestrian and vehicular traffic year-round, day or night
- Popular destination for locals and tourists with several outdoor festivals each year ranging from parades, Fourth of July celebrations, fine arts shows, and holiday festivities
- ON-SITE parking garage
- Join high performing restaurants: SUSHI SONG
  PHENOMENAL SUSHI BAR