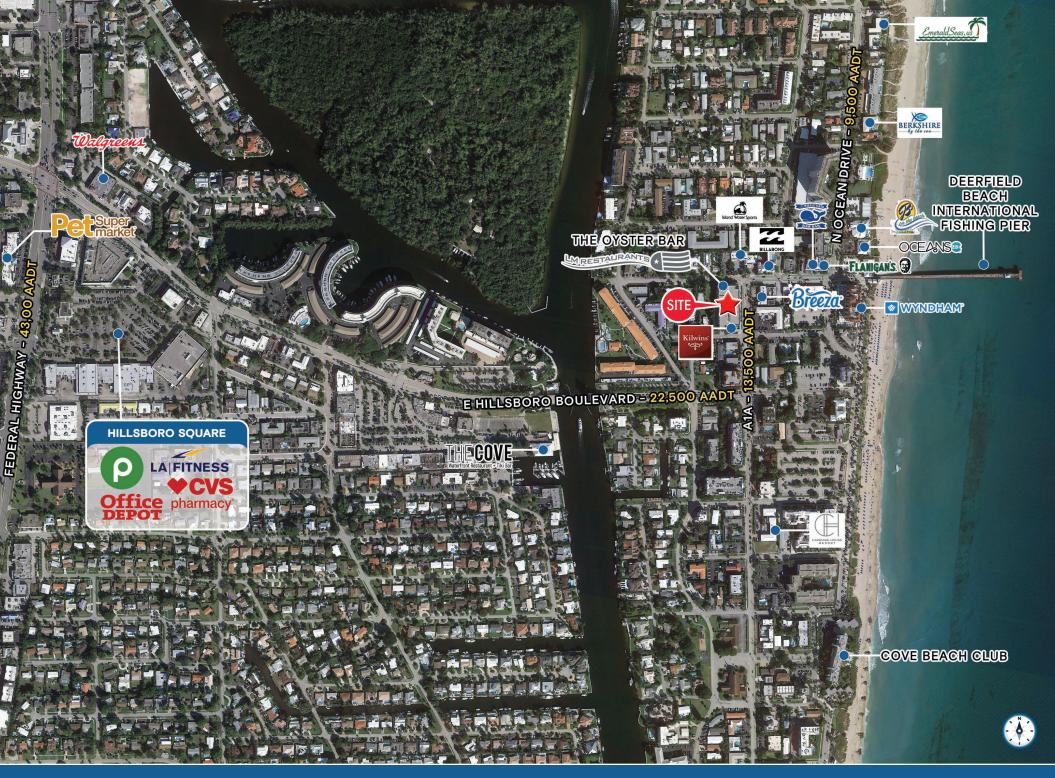

## **HIGHLIGHTS**

- Prime restaurant opportunity available with large outdoor patio for lease in the heart of Deerfield Beach's downtown Beach District.
   Existing grease trap and gas line brought to the Premises.
- Steps from the Intracoastal, Atlantic Ocean and the 976-foot Deerfield International Fishing Pier
- · Heavy pedestrian and vehicular traffic year-round, day or night
- Popular destination for locals and tourists with several outdoor festivals each year ranging from parades, Fourth of July celebrations, fine arts shows, and holiday festivities
- ON-SITE parking garage
- Join high performing restaurants: SUSHI SONG
  PRIENDMENAL SUSHI BAR