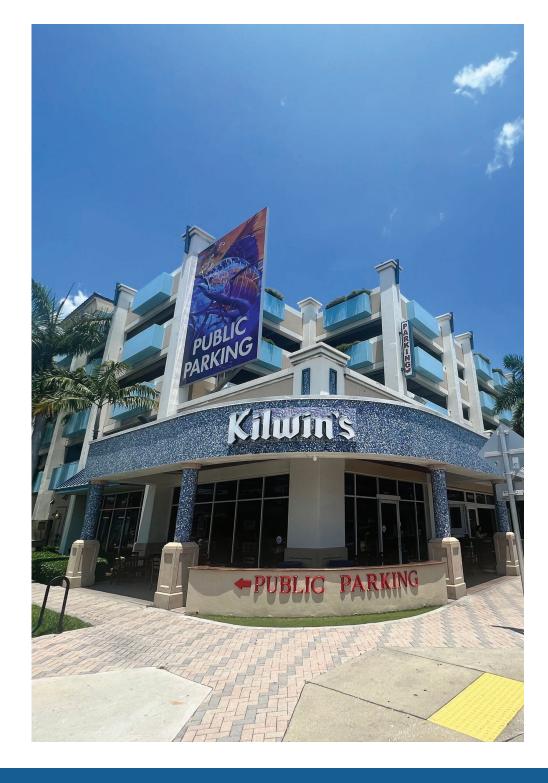

## **HIGHLIGHTS**

- Prime restaurant opportunity available with large outdoor patio for lease in the heart of Deerfield Beach's downtown Beach District.
   Existing grease trap and gas line brought to the Premises.
- Steps from the Intracoastal, Atlantic Ocean and the 976-foot Deerfield International Fishing Pier
- · Heavy pedestrian and vehicular traffic year-round, day or night
- Popular destination for locals and tourists with several outdoor festivals each year ranging from parades, Fourth of July celebrations, fine arts shows, and holiday festivities
- ON-SITE parking garage
- Join high performing restaurants: SUSHI SONG
  PRIENDMENAL SUSHI BAR