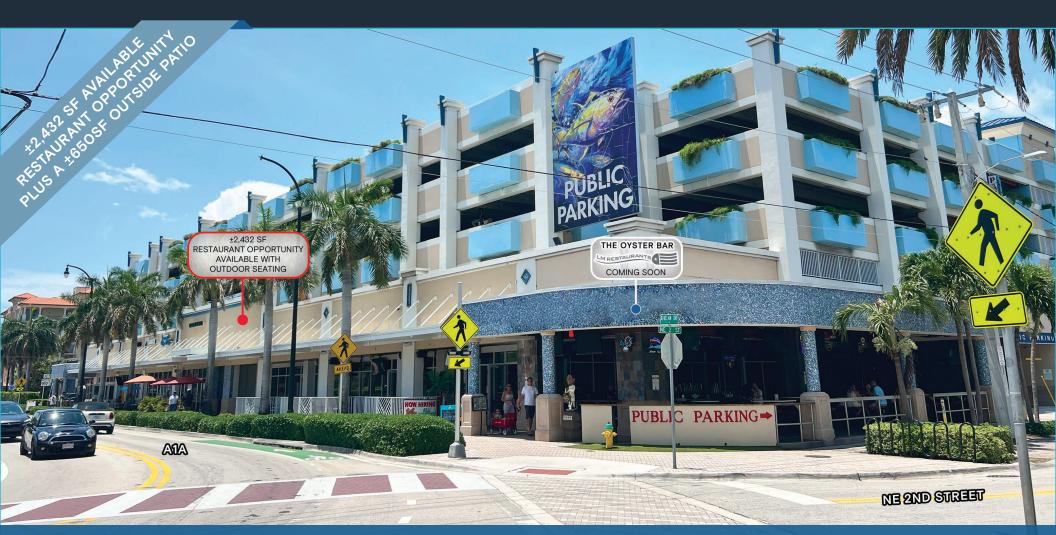

## **HIGHLIGHTS**

- Prime restaurant opportunity available with large outdoor patio for lease in the heart of Deerfield Beach's downtown Beach District.
   Existing grease trap and gas line brought to the Premises.
- Steps from the Intracoastal, Atlantic Ocean and the 976-foot Deerfield International Fishing Pier
- · Heavy pedestrian and vehicular traffic year-round, day or night
- Popular destination for locals and tourists with several outdoor festivals each year ranging from parades, Fourth of July celebrations, fine arts shows, and holiday festivities
- ON-SITE parking garage
- Join high performing restaurants: SUSHI SONG
  PRIENDMENAL SUSHI BAR

  PRIENDMENAL SUSSI BAR

  PRIENDMENAL SUSSI BAR

  PRIENDMENAL SUSSI BAR

  PRIENDMENAL SUSSI BAR

  PRIENDMENAL SUSS

| DEMOGRAPHICS            | 1 MILE               | 3 MILES        | 5 MILES            |
|-------------------------|----------------------|----------------|--------------------|
| POPULATION              | 8,557                | 73,676         | 190,559            |
| HOUSEHOLDS              | 4,646                | 33,827         | 85,740             |
| EMPLOYEES               | 3,620                | 37,722         | 93,144             |
| AVERAGE HH INCOME       | \$136,165            | \$118,596      | \$100,813          |
|                         |                      |                |                    |
| DEMOGRAPHICS            | 5 MINS               | 10 MINS        | 15 MINS            |
| DEMOGRAPHICS POPULATION | <b>5 MINS</b> 24,906 | <b>10 MINS</b> | 15 MINS<br>229,261 |
|                         |                      |                |                    |
| POPULATION              | 24,906               | 107,526        | 229,261            |