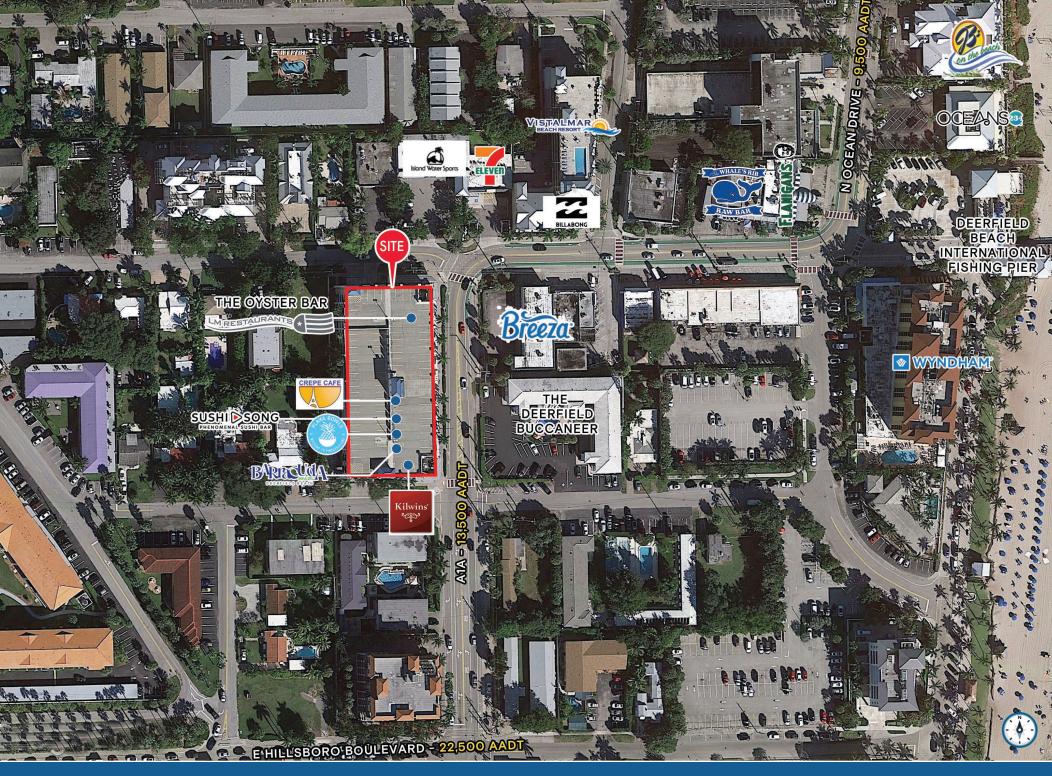

## **HIGHLIGHTS**

- Prime restaurant opportunity available with large outdoor patio for lease in the heart of Deerfield Beach's downtown Beach District.
   Existing grease trap and gas line brought to the Premises.
- Steps from the Intracoastal, Atlantic Ocean and the 976-foot Deerfield International Fishing Pier
- · Heavy pedestrian and vehicular traffic year-round, day or night
- Popular destination for locals and tourists with several outdoor festivals each year ranging from parades, Fourth of July celebrations, fine arts shows, and holiday festivities
- ON-SITE parking garage
- Join high performing restaurants: SUSHI SONG
  PRIENDMENAL SUSHI BAR