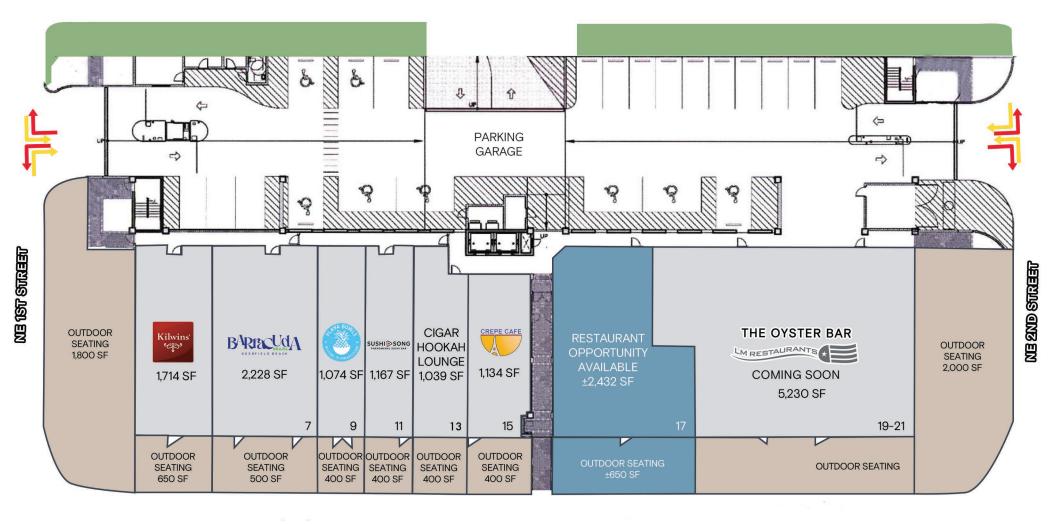

## **HIGHLIGHTS**

- Prime restaurant opportunity available with large outdoor patio for lease in the heart of Deerfield Beach's downtown Beach District.
   Existing grease trap and gas line brought to the Premises.
- Steps from the Intracoastal, Atlantic Ocean and the 976-foot Deerfield International Fishing Pier
- · Heavy pedestrian and vehicular traffic year-round, day or night
- Popular destination for locals and tourists with several outdoor festivals each year ranging from parades, Fourth of July celebrations, fine arts shows, and holiday festivities
- ON-SITE parking garage
- Join high performing restaurants: SUSHI SONG
  PRIENDMENAL SUSHI BAR

  PRIENDMENAL SUSSI BAR

  PRIENDMENAL SUSSI BAR

  PRIENDMENAL SUSSI BAR

  PRIENDMENAL SUSSI BAR

  PRIENDMENAL SUSS

| DEMOGRAPHICS            | 1 MILE               | 3 MILES        | 5 MILES            |
|-------------------------|----------------------|----------------|--------------------|
| POPULATION              | 8,557                | 73,676         | 190,559            |
| HOUSEHOLDS              | 4,646                | 33,827         | 85,740             |
| EMPLOYEES               | 3,620                | 37,722         | 93,144             |
| AVERAGE HH INCOME       | \$136,165            | \$118,596      | \$100,813          |
|                         |                      |                |                    |
| DEMOGRAPHICS            | 5 MINS               | 10 MINS        | 15 MINS            |
| DEMOGRAPHICS POPULATION | <b>5 MINS</b> 24,906 | <b>10 MINS</b> | 15 MINS<br>229,261 |
|                         |                      |                |                    |
| POPULATION              | 24,906               | 107,526        | 229,261            |