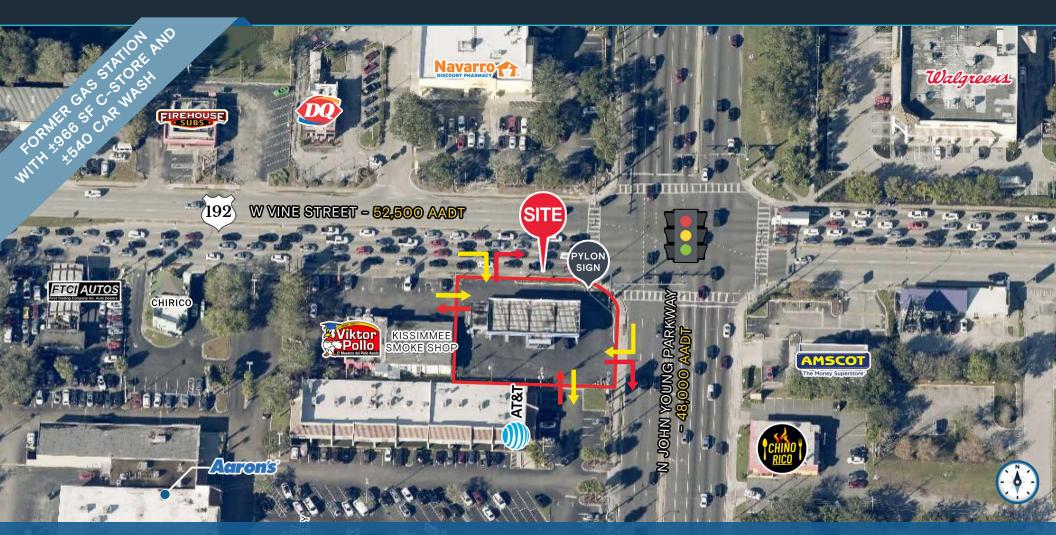

#### **HIGHLIGHTS**

- · Prime hard corner signalized intersection gas station
- Former gas station on ±0.43 acres
- ±966 SF C-Store and ±540 SF car wash
- 100,000+ vehicles per day at the intersection
- · Large pylon sign available
- · Within 22 minutes to Disney Parks
- 2 functioning fuel pumps with 4 fueling stations