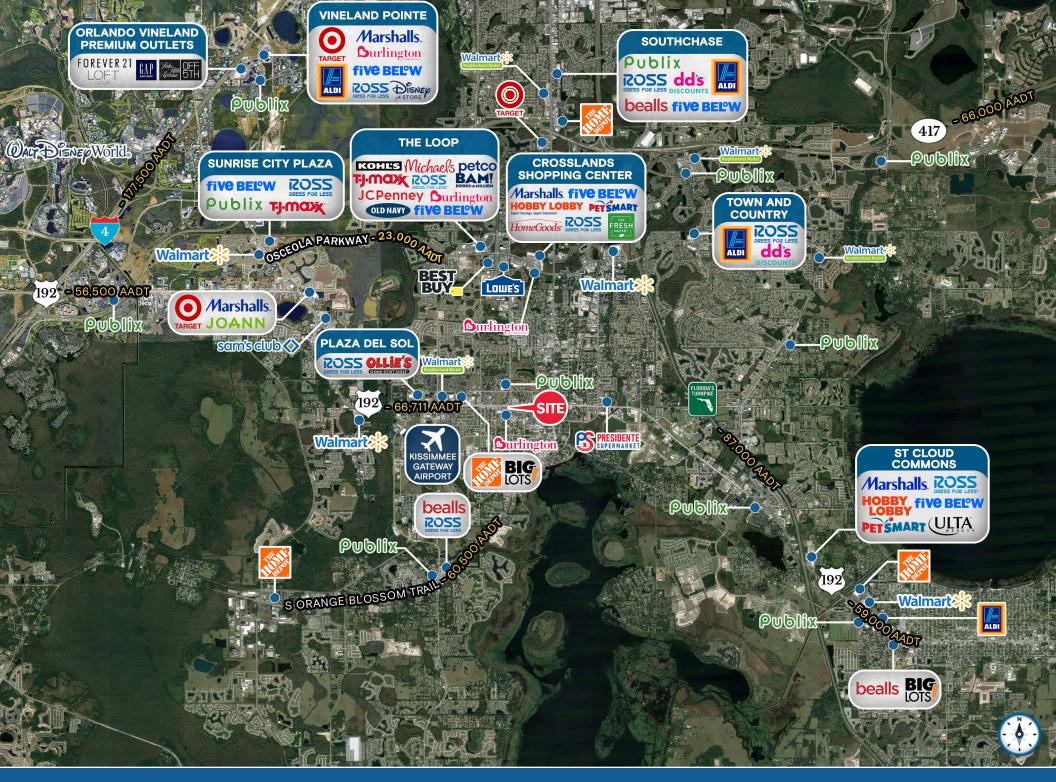

#### **HIGHLIGHTS**

- · Prime hard corner signalized intersection gas station
- Former gas station on ±0.43 acres
- ±966 SF C-Store and ±540 SF car wash
- 100,000+ vehicles per day at the intersection
- · Large pylon sign available
- · Within 22 minutes to Disney Parks
- 2 functioning fuel pumps with 4 fueling stations