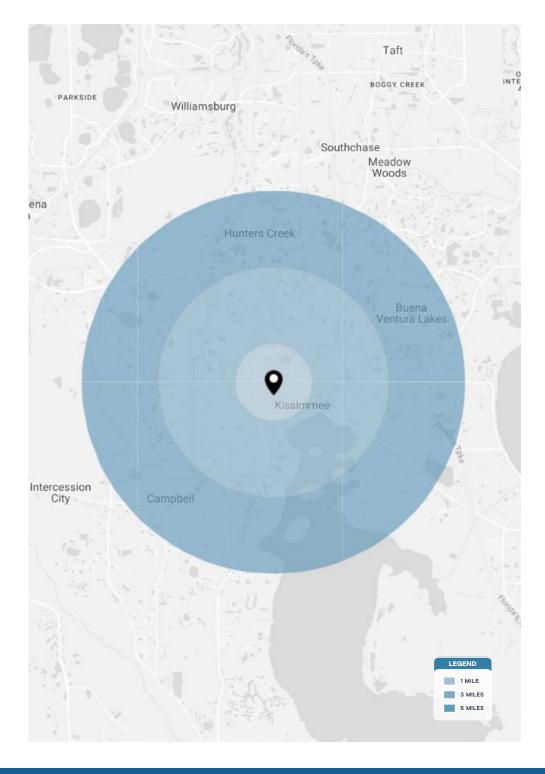

| DEMOGRAPHICS      | 1 MILE   | 3 MILES  | 5 MILES  |
|-------------------|----------|----------|----------|
| POPULATION        | 88,886   | 212,592  | 493,681  |
| HOUSEHOLDS        | 30,786   | 71,807   | 167,679  |
| EMPLOYEES         | 71,208   | 171,709  | 399,997  |
| AVERAGE HH INCOME | \$64,974 | \$76,717 | \$88,915 |

| DEMOGRAPHICS      | 5 MINS   | 10 MINS  | 15 MINS  |
|-------------------|----------|----------|----------|
| POPULATION        | 43,557   | 121,269  | 263,857  |
| HOUSEHOLDS        | 15,378   | 42,116   | 87,752   |
| EMPLOYEES         | 34,746   | 97,767   | 213,441  |
| AVERAGE HH INCOME | \$57,076 | \$71,255 | \$78,609 |