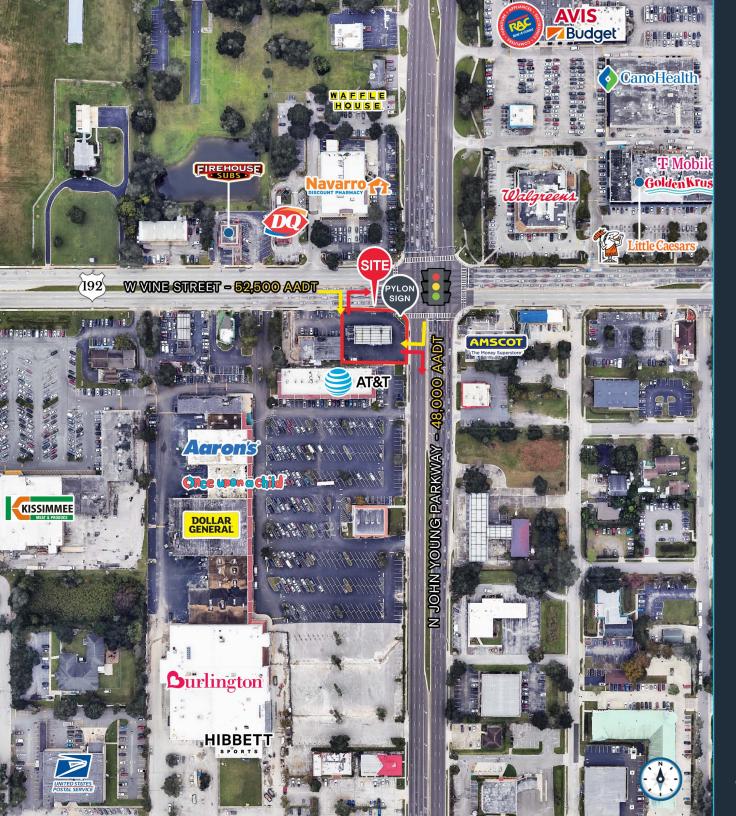

#### **HIGHLIGHTS**

- · Prime hard corner signalized intersection gas station
- Former gas station on ±0.43 acres
- ±966 SF C-Store and ±540 SF car wash
- 100,000+ vehicles per day at the intersection
- · Large pylon sign available
- · Within 22 minutes to Disney Parks
- 2 functioning fuel pumps with 4 fueling stations