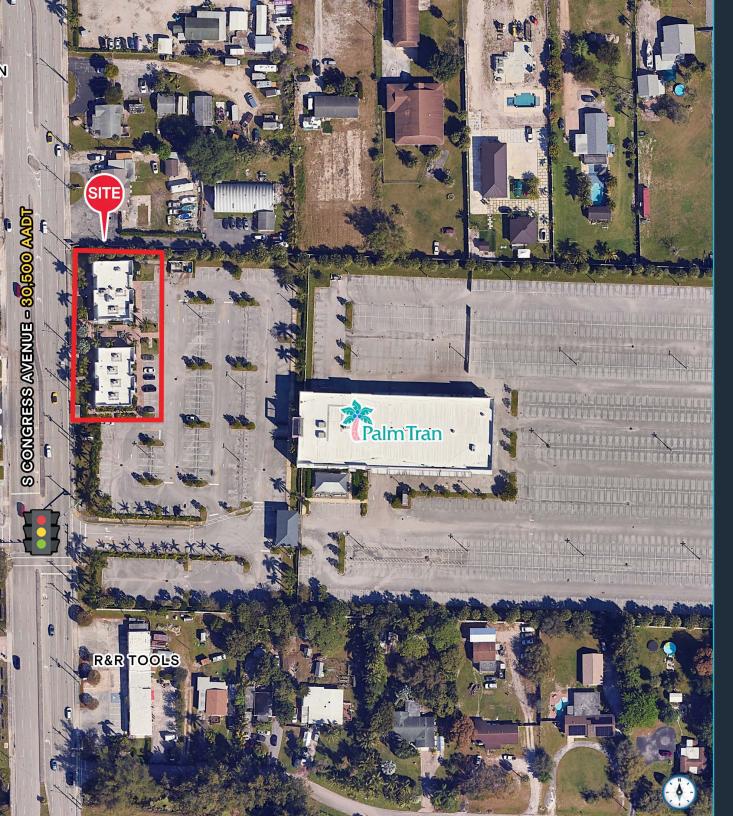

### **HIGHLIGHTS**

- Two (2) ±1,000 SF (can be commbined for ±2,000 SF) and ±1,860 SF outparcels available
- Highly visible outparcel space
- Exposure to over 30,000 vehicles per day

| DEMOGRAPHICS           | 1 MILE                  | 3 MILES                   | 5 MILES                      |
|------------------------|-------------------------|---------------------------|------------------------------|
| POPULATION             | 11,862                  | 136,569                   | 335,388                      |
| HOUSEHOLDS             | 4,197                   | 48,666                    | 126,972                      |
| EMPLOYEES              | 9,825                   | 110,652                   | 272,730                      |
| AVERAGE HH INCOME      | \$103,391               | \$88,661                  | \$95,024                     |
|                        |                         |                           |                              |
|                        | 5 MINUTES               | 10 MINUTES                | 15 MINUTES                   |
| POPULATION             | <b>5 MINUTES</b> 35,332 | <b>10 MINUTES</b> 196,709 | <b>15 MINUTES</b><br>368,350 |
| POPULATION  HOUSEHOLDS |                         |                           |                              |
|                        | 35,332                  | 196,709                   | 368,350                      |