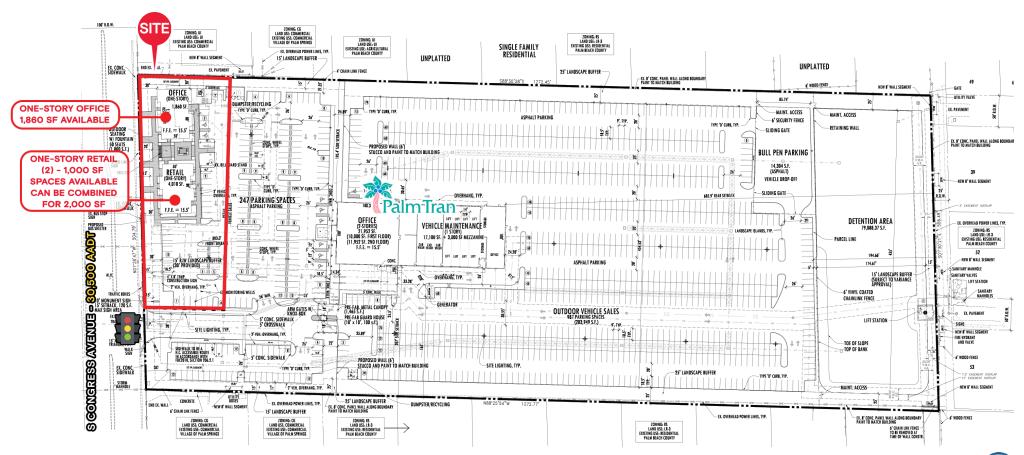

# TWO OUTPARCELS - (2) ±1,000 SF & ±1,860 SF

1200 S Congress Avenue, Palm Springs, FL 33406

**EXCLUSIVE RETAIL LEASING** 

KATZ & ASSOCIATES

RETAIL REAL ESTATE ADVISORS

Jon Cashion
PRINCIPAL
joncashion@katzretail.com
(561) 302-7071

### **HIGHLIGHTS**

- Two (2) ±1,000 SF (can be commbined for ±2,000 SF) and ±1,860 SF outparcels available
- Highly visible outparcel space
- Exposure to over 30,000 vehicles per day

| DEMOGRAPHICS           | 1 MILE                  | 3 MILES                   | 5 MILES                      |
|------------------------|-------------------------|---------------------------|------------------------------|
| POPULATION             | 11,862                  | 136,569                   | 335,388                      |
| HOUSEHOLDS             | 4,197                   | 48,666                    | 126,972                      |
| EMPLOYEES              | 9,825                   | 110,652                   | 272,730                      |
| AVERAGE HH INCOME      | \$103,391               | \$88,661                  | \$95,024                     |
|                        |                         |                           |                              |
|                        | 5 MINUTES               | 10 MINUTES                | 15 MINUTES                   |
| POPULATION             | <b>5 MINUTES</b> 35,332 | <b>10 MINUTES</b> 196,709 | <b>15 MINUTES</b><br>368,350 |
| POPULATION  HOUSEHOLDS |                         |                           |                              |
|                        | 35,332                  | 196,709                   | 368,350                      |