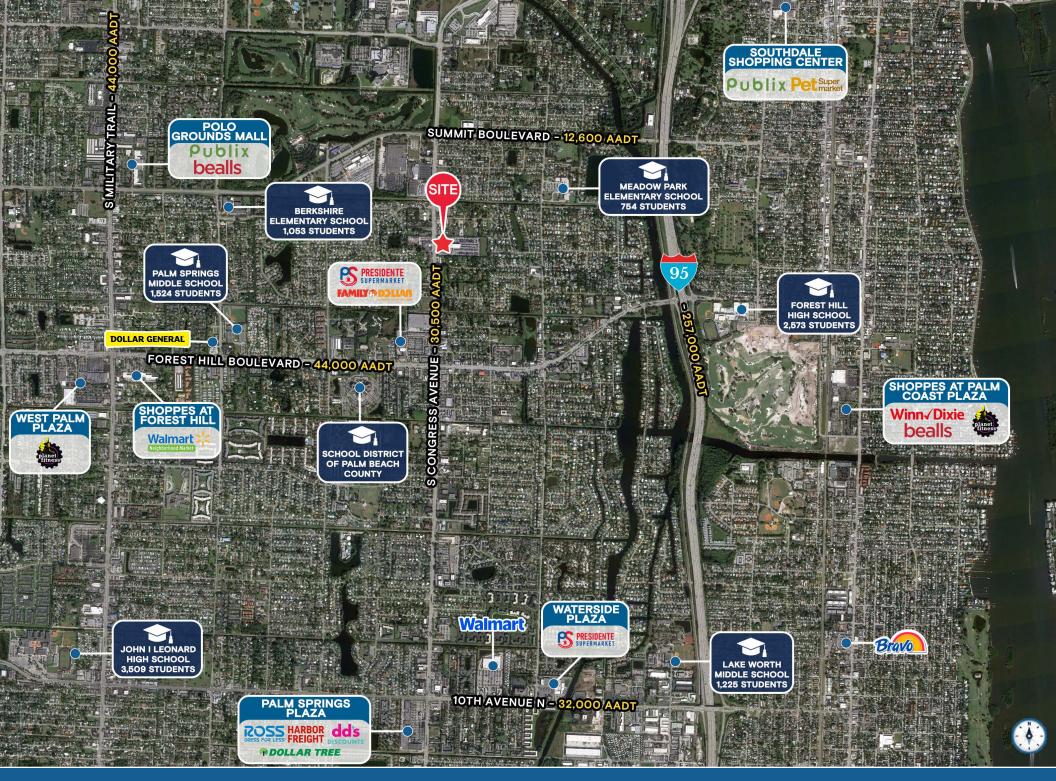

### **HIGHLIGHTS**

- Two (2) ±1,000 SF (can be commbined for ±2,000 SF) and ±1,860 SF outparcels available
- Highly visible outparcel space
- Exposure to over 30,000 vehicles per day

| DEMOGRAPHICS           | 1 MILE                  | 3 MILES                   | 5 MILES                      |
|------------------------|-------------------------|---------------------------|------------------------------|
| POPULATION             | 11,862                  | 136,569                   | 335,388                      |
| HOUSEHOLDS             | 4,197                   | 48,666                    | 126,972                      |
| EMPLOYEES              | 9,825                   | 110,652                   | 272,730                      |
| AVERAGE HH INCOME      | \$103,391               | \$88,661                  | \$95,024                     |
|                        |                         |                           |                              |
|                        | 5 MINUTES               | 10 MINUTES                | 15 MINUTES                   |
| POPULATION             | <b>5 MINUTES</b> 35,332 | <b>10 MINUTES</b> 196,709 | <b>15 MINUTES</b><br>368,350 |
| POPULATION  HOUSEHOLDS |                         |                           |                              |
|                        | 35,332                  | 196,709                   | 368,350                      |