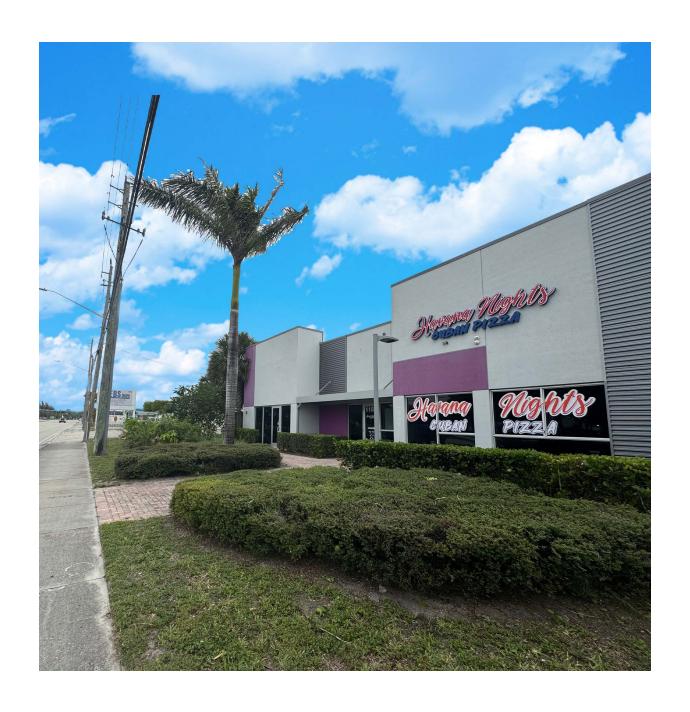

# TWO OUTPARCELS - (2) ±1,000 SF & ±1,860 SF

1200 S Congress Avenue, Palm Springs, FL 33406

**EXCLUSIVE RETAIL LEASING** 

KATZ & ASSOCIATES

RETAIL REAL ESTATE ADVISORS

Jon Cashion
PRINCIPAL
joncashion@katzretail.com
(561) 302-7071

### **HIGHLIGHTS**

- Two (2) ±1,000 SF (can be commbined for ±2,000 SF) and ±1,860 SF outparcels available
- Highly visible outparcel space
- Exposure to over 30,000 vehicles per day

| DEMOGRAPHICS           | 1 MILE                  | 3 MILES                   | 5 MILES                      |
|------------------------|-------------------------|---------------------------|------------------------------|
| POPULATION             | 11,862                  | 136,569                   | 335,388                      |
| HOUSEHOLDS             | 4,197                   | 48,666                    | 126,972                      |
| EMPLOYEES              | 9,825                   | 110,652                   | 272,730                      |
| AVERAGE HH INCOME      | \$103,391               | \$88,661                  | \$95,024                     |
|                        |                         |                           |                              |
|                        | 5 MINUTES               | 10 MINUTES                | 15 MINUTES                   |
| POPULATION             | <b>5 MINUTES</b> 35,332 | <b>10 MINUTES</b> 196,709 | <b>15 MINUTES</b><br>368,350 |
| POPULATION  HOUSEHOLDS |                         |                           |                              |
|                        | 35,332                  | 196,709                   | 368,350                      |