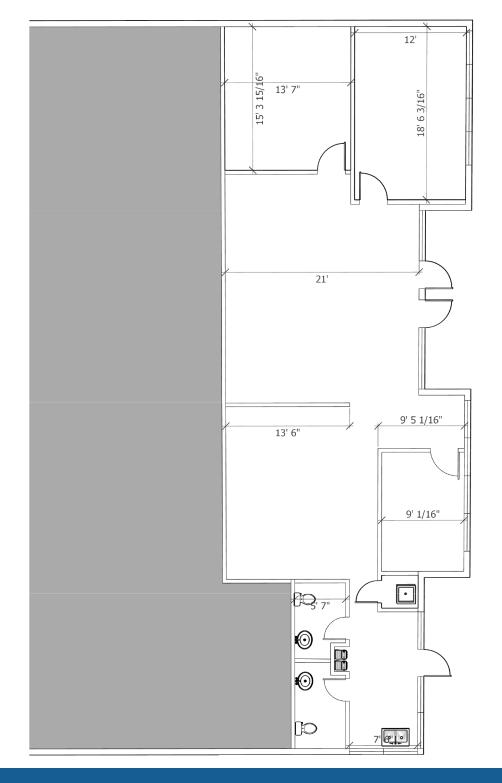

### **HIGHLIGHTS**

- Two (2) ±1,000 SF (can be commbined for ±2,000 SF) and ±1,860 SF outparcels available
- Highly visible outparcel space
- Exposure to over 30,000 vehicles per day

| DEMOGRAPHICS           | 1 MILE                  | 3 MILES                   | 5 MILES                      |
|------------------------|-------------------------|---------------------------|------------------------------|
| POPULATION             | 11,862                  | 136,569                   | 335,388                      |
| HOUSEHOLDS             | 4,197                   | 48,666                    | 126,972                      |
| EMPLOYEES              | 9,825                   | 110,652                   | 272,730                      |
| AVERAGE HH INCOME      | \$103,391               | \$88,661                  | \$95,024                     |
|                        |                         |                           |                              |
|                        | 5 MINUTES               | 10 MINUTES                | 15 MINUTES                   |
| POPULATION             | <b>5 MINUTES</b> 35,332 | <b>10 MINUTES</b> 196,709 | <b>15 MINUTES</b><br>368,350 |
| POPULATION  HOUSEHOLDS |                         |                           |                              |
|                        | 35,332                  | 196,709                   | 368,350                      |