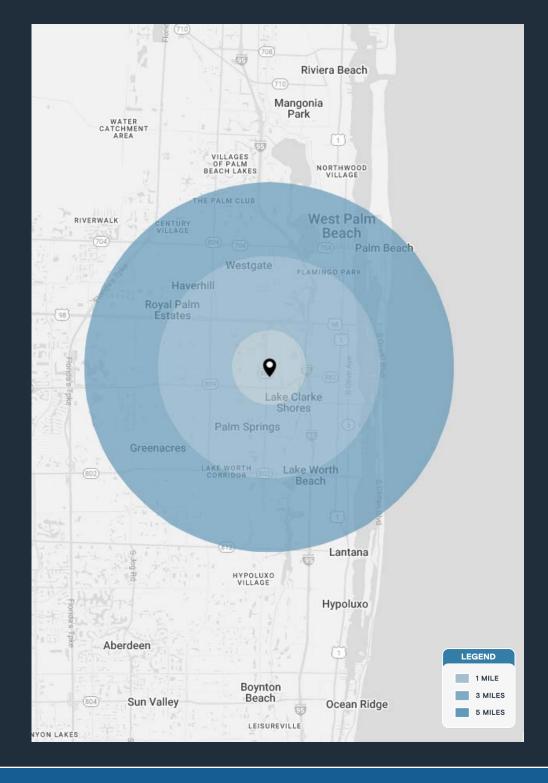

### **HIGHLIGHTS**

- Two (2) ±1,000 SF (can be commbined for ±2,000 SF) and ±1,860 SF outparcels available
- Highly visible outparcel space
- Exposure to over 30,000 vehicles per day

| DEMOGRAPHICS           | 1 MILE                  | 3 MILES                   | 5 MILES                      |
|------------------------|-------------------------|---------------------------|------------------------------|
| POPULATION             | 11,862                  | 136,569                   | 335,388                      |
| HOUSEHOLDS             | 4,197                   | 48,666                    | 126,972                      |
| EMPLOYEES              | 9,825                   | 110,652                   | 272,730                      |
| AVERAGE HH INCOME      | \$103,391               | \$88,661                  | \$95,024                     |
|                        |                         |                           |                              |
|                        | 5 MINUTES               | 10 MINUTES                | 15 MINUTES                   |
| POPULATION             | <b>5 MINUTES</b> 35,332 | <b>10 MINUTES</b> 196,709 | <b>15 MINUTES</b><br>368,350 |
| POPULATION  HOUSEHOLDS |                         |                           |                              |
|                        | 35,332                  | 196,709                   | 368,350                      |