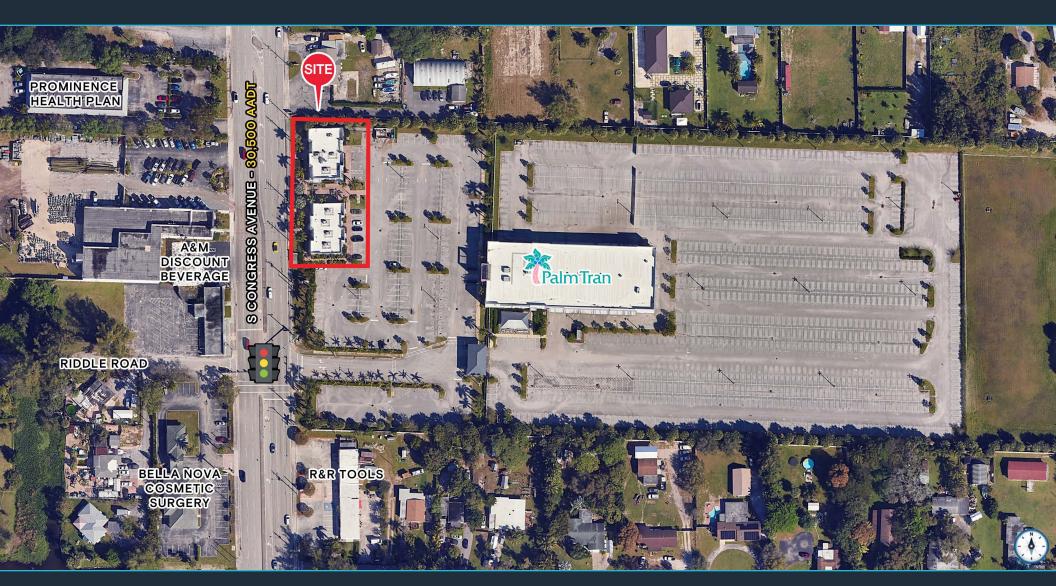

# TWO OUTPARCELS - (2) ±1,000 SF & ±1,860 SF

1200 S Congress Avenue, Palm Springs, FL 33406

**EXCLUSIVE RETAIL LEASING** 

KATZ & ASSOCIATES

RETAIL REAL ESTATE ADVISORS

Jon Cashion
PRINCIPAL
joncashion@katzretail.com
(561) 302-7071

### **HIGHLIGHTS**

- Two (2) ±1,000 SF (can be commbined for ±2,000 SF) and ±1,860 SF outparcels available
- Highly visible outparcel space
- Exposure to over 30,000 vehicles per day

| DEMOGRAPHICS           | 1 MILE                  | 3 MILES                   | 5 MILES                      |
|------------------------|-------------------------|---------------------------|------------------------------|
| POPULATION             | 11,862                  | 136,569                   | 335,388                      |
| HOUSEHOLDS             | 4,197                   | 48,666                    | 126,972                      |
| EMPLOYEES              | 9,825                   | 110,652                   | 272,730                      |
| AVERAGE HH INCOME      | \$103,391               | \$88,661                  | \$95,024                     |
|                        |                         |                           |                              |
|                        | 5 MINUTES               | 10 MINUTES                | 15 MINUTES                   |
| POPULATION             | <b>5 MINUTES</b> 35,332 | <b>10 MINUTES</b> 196,709 | <b>15 MINUTES</b><br>368,350 |
| POPULATION  HOUSEHOLDS |                         |                           |                              |
|                        | 35,332                  | 196,709                   | 368,350                      |