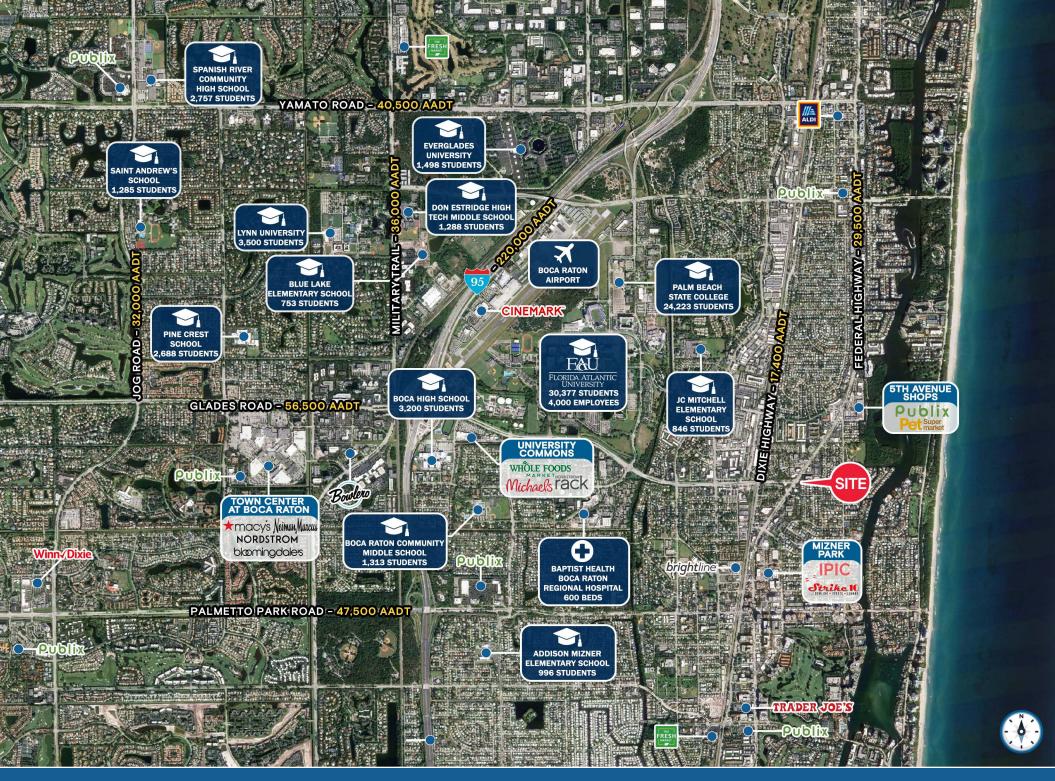

#### **HIGHLIGHTS**

- · Flexibility for Ground Lease or Build to Suit
- Exceptional frontage where the most traveled road in Palm Beach County meets one of the most traveled highways - Glades Road & Federal Highway
- Located at a lighted intersection with close proximity to I-95
- Well positioned restaurant site in dense residential (evening and weekend population) and office (daytime population)
- Built-in customer base with 137,000 SF office building behind
- Few blocks away from FAU with over 30,000 students and 4,000 employees
- Affluent area with average income of \$142,000 in 1 mile radius