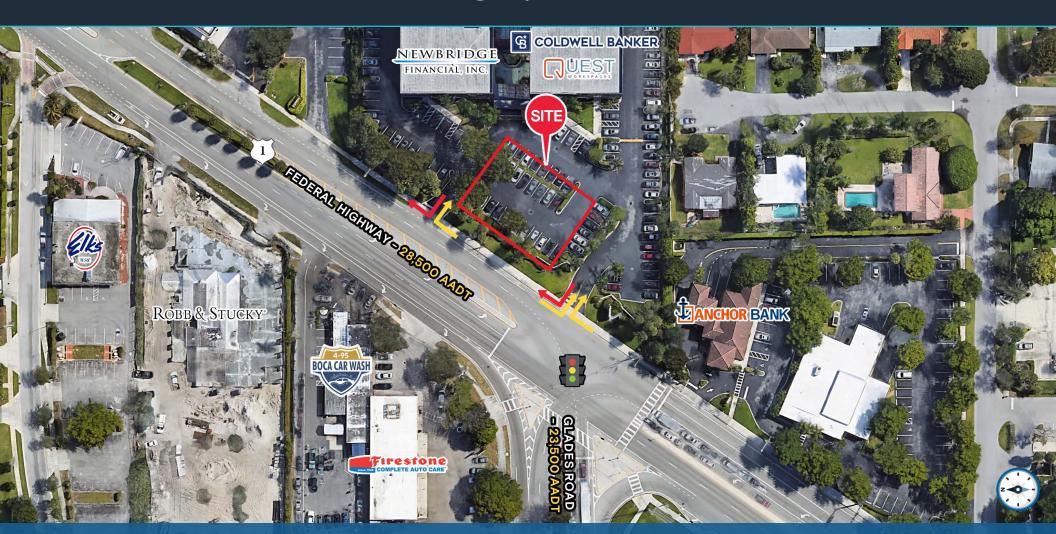

#### **HIGHLIGHTS**

- · Flexibility for Ground Lease or Build to Suit
- Exceptional frontage where the most traveled road in Palm Beach County meets one of the most traveled highways - Glades Road & Federal Highway
- Located at a lighted intersection with close proximity to I-95
- Well positioned restaurant site in dense residential (evening and weekend population) and office (daytime population)
- Built-in customer base with 137,000 SF office building behind
- Few blocks away from FAU with over 30,000 students and 4,000 employees
- Affluent area with average income of \$142,000 in 1 mile radius