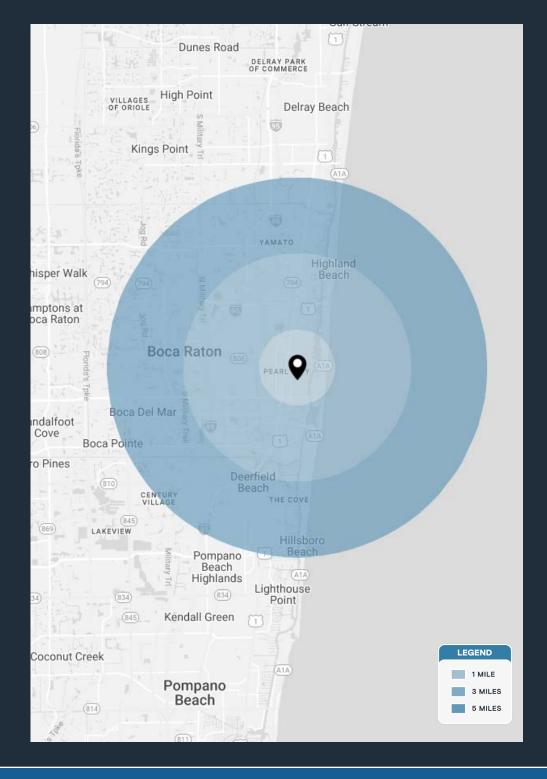

| DEMOGRAPHICS          | 1 MILE                  | 3 MILES    | 5 MILES                   |
|-----------------------|-------------------------|------------|---------------------------|
| POPULATION            | 12,123                  | 68,207     | 182,878                   |
| HOUSEHOLDS            | 5,742                   | 29,105     | 82,326                    |
| EMPLOYEES             | 10,551                  | 59,486     | 158,547                   |
| AVERAGE HH INCOME     | \$141,637               | \$130,325  | \$114,973                 |
|                       |                         |            |                           |
|                       | 5 MINUTES               | 10 MINUTES | 15 MINUTES                |
| POPULATION            | <b>5 MINUTES</b> 35,911 | 10 MINUTES | <b>15 MINUTES</b> 261,705 |
| POPULATION HOUSEHOLDS |                         |            |                           |
|                       | 35,911                  | 101,826    | 261,705                   |