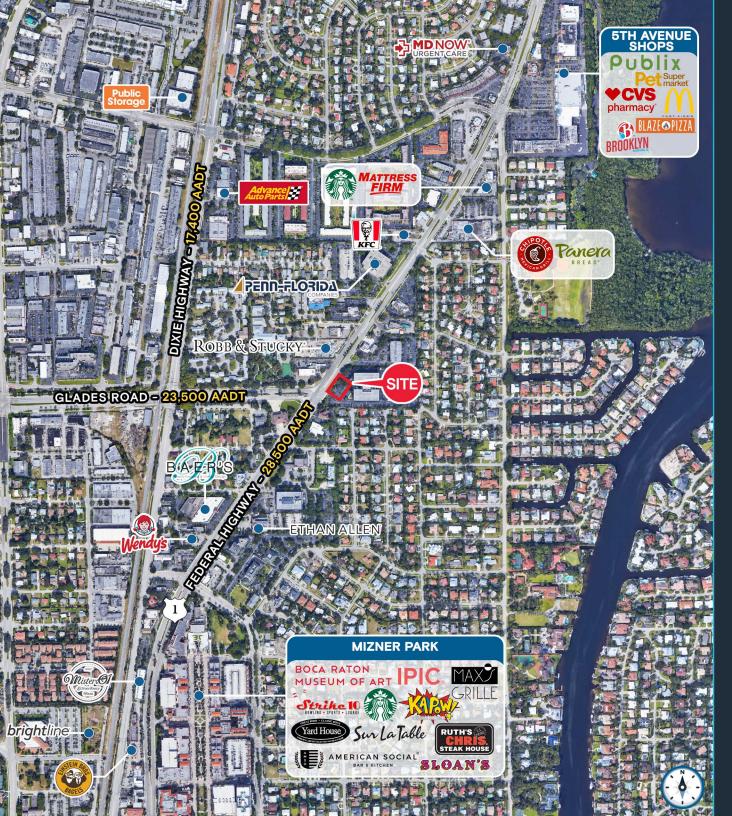

#### **HIGHLIGHTS**

- · Flexibility for Ground Lease or Build to Suit
- Exceptional frontage where the most traveled road in Palm Beach County meets one of the most traveled highways - Glades Road & Federal Highway
- Located at a lighted intersection with close proximity to I-95
- Well positioned restaurant site in dense residential (evening and weekend population) and office (daytime population)
- Built-in customer base with 137,000 SF office building behind
- Few blocks away from FAU with over 30,000 students and 4,000 employees
- Affluent area with average income of \$142,000 in 1 mile radius