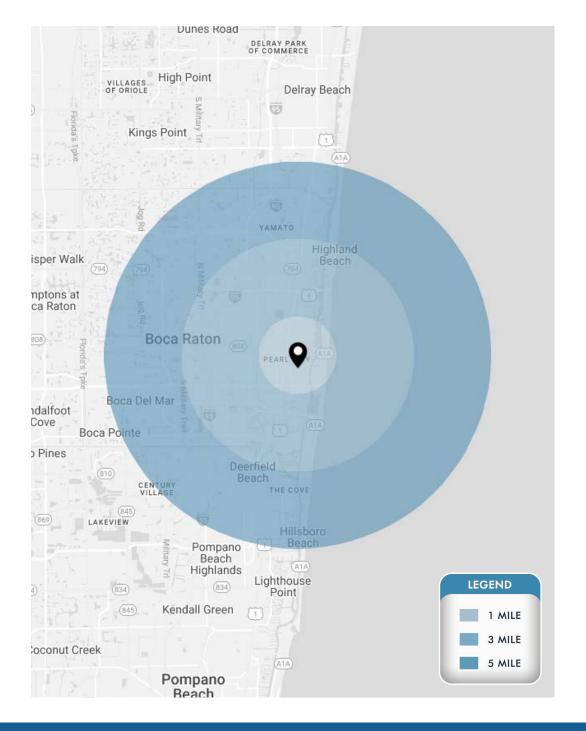

### **DEMOGRAPHICS**

|                          | 1 Mile           | 3 Miles               | 5 Miles               |
|--------------------------|------------------|-----------------------|-----------------------|
| POPULATION               | 12,123           | 68,207                | 182,878               |
| HOUSEHOLDS               | 5,742            | 29,105                | 82,236                |
| DAYTIME EMPLOYEES        | 10,551           | 59,486                | 158,547               |
| AVERAGE HH INCOME        | \$141,637        | \$130,325             | \$114,973             |
|                          |                  |                       |                       |
|                          | 5 Minutes        | 10 Minutes            | 15 Minutes            |
| POPULATION               | 5 Minutes 35,911 | 10 Minutes<br>101,826 | 15 Minutes<br>261,705 |
| POPULATION<br>HOUSEHOLDS |                  |                       |                       |
|                          | 35,911           | 101,826               | 261,705               |
| HOUSEHOLDS               | 35,911<br>14,843 | 101,826<br>44,181     | 261,705<br>116,622    |