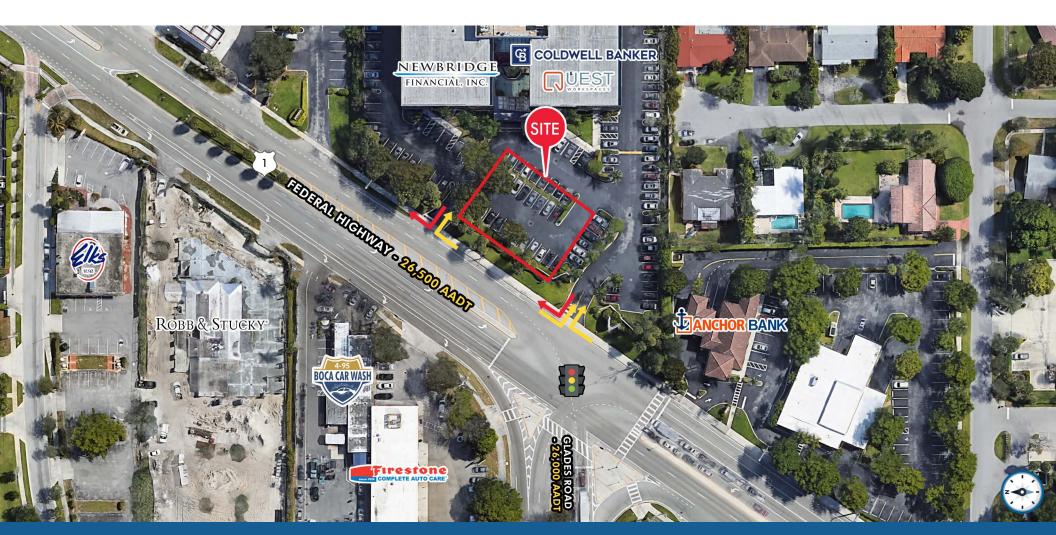

### **HIGHLIGHTS**

- Flexibility for Ground Lease or Build to Suit
- Exceptional frontage where the most traveled road in Palm Beach
  County meets one of the most traveled highways Glades Road &
  Federal Highway
- Located at a lighted intersection with close proximity to I-95
- Well positioned restaurant site in dense residential (evening and weekend population) and office (daytime population)
- Built-in customer base with 137,000 SF office building behind
- Few blocks away from FAU with over 30,000 students and 4,000 employees
- Affluent area with average income of \$142,000 in 1 mile radius