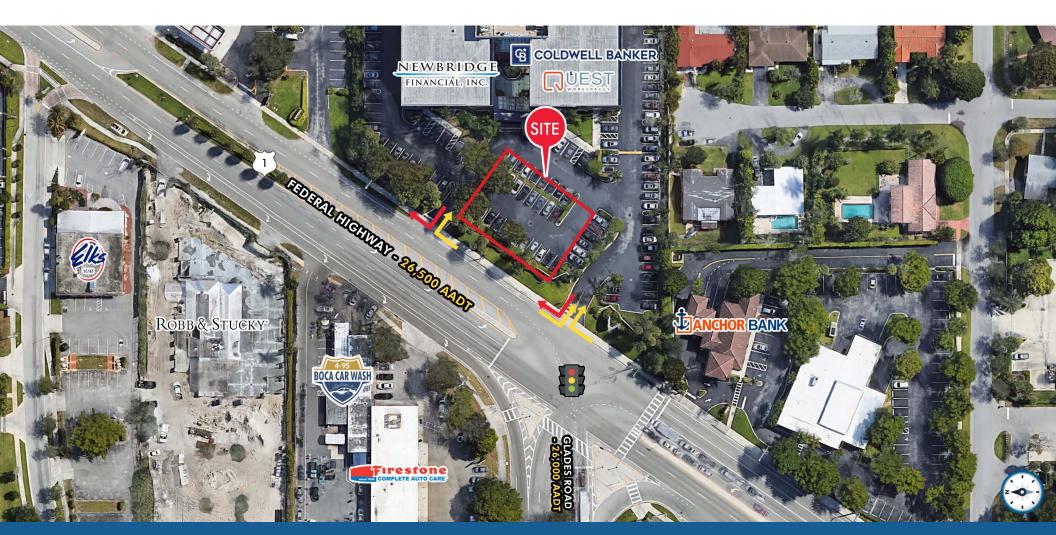

### PROPERTY OVERVIEW

### **HIGHLIGHTS**

- Flexibility for Ground Lease or Build to Suit
- Exceptional frontage where the most traveled road in Palm Beach
  County meets one of the most traveled highways Glades Road &
  Federal Highway
- Located at a lighted intersection with close proximity to I-95
- Well positioned restaurant site in dense residential (evening and weekend population) and office (daytime population)
- Built-in customer base with 137,000 SF office building behind
- Few blocks away from FAU with over 30,000 students and 4,000 employees
- Affluent area with average income of \$142,000 in 1 mile radius