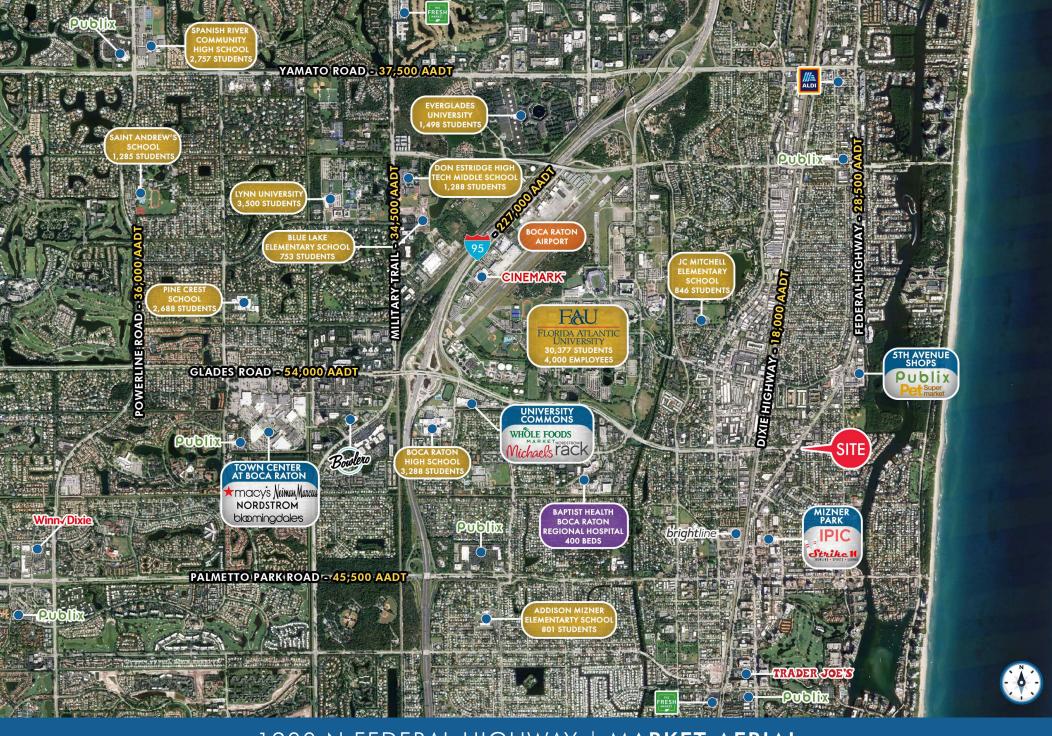

# 1200 N FEDERAL HIGHWAY | EXECUTIVE SUMMARY

1200 N FEDERAL HIGHWAY | MARKET AERIAL