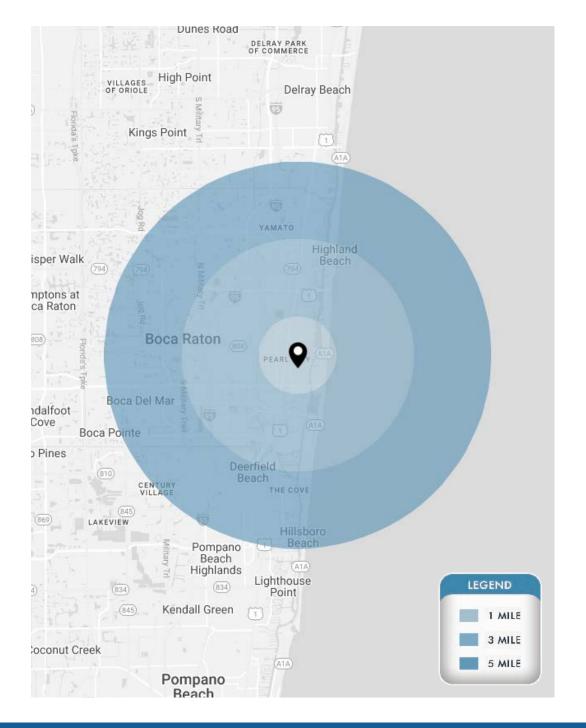

### **DEMOGRAPHICS**

|                          | 1 Mile           | 3 Miles               | 5 Miles               |
|--------------------------|------------------|-----------------------|-----------------------|
| POPULATION               | 12,123           | 68,207                | 182,878               |
| HOUSEHOLDS               | 5,742            | 29,105                | 82,236                |
| DAYTIME EMPLOYEES        | 10,551           | 59,486                | 158,547               |
| AVERAGE HH INCOME        | \$141,637        | \$130,325             | \$114,973             |
|                          |                  |                       |                       |
|                          | 5 Minutes        | 10 Minutes            | 15 Minutes            |
| POPULATION               | 5 Minutes 35,911 | 10 Minutes<br>101,826 | 15 Minutes<br>261,705 |
| POPULATION<br>HOUSEHOLDS |                  |                       |                       |
|                          | 35,911           | 101,826               | 261,705               |
| HOUSEHOLDS               | 35,911<br>14,843 | 101,826<br>44,181     | 261,705<br>116,622    |