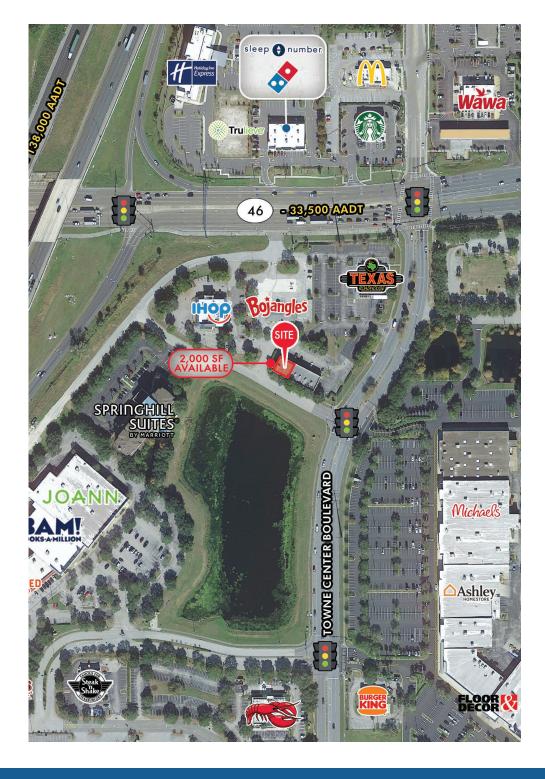

#### HIGHLIGHTS

- ±2,000 SF endcap space fronting Towne Center Boulevard
- Available Now!
- Property is located at the entrance to the Seminole Towne Center Mall
- Monument signage available on W State Road 46
- Super regional trade area
- · Cross access with
- Just off I-4 with nearly 140,000 cars per day
- Direct access on W State Road 46 with 2 signalized intersections
- Located less than 0.25 miles from Seminole Towne Center, a 1 million SF super regional mall and the retail corridor of Sanford, Florida
- 33,500 cars per day on W State Road 46
- Nearby retailers include: 
  TARGET Walmart 
  Ecce 
  Eccece 
  Ecce 
  Ecce 
  Eccece 
  Ecce 
  Eccee 
  Ecce