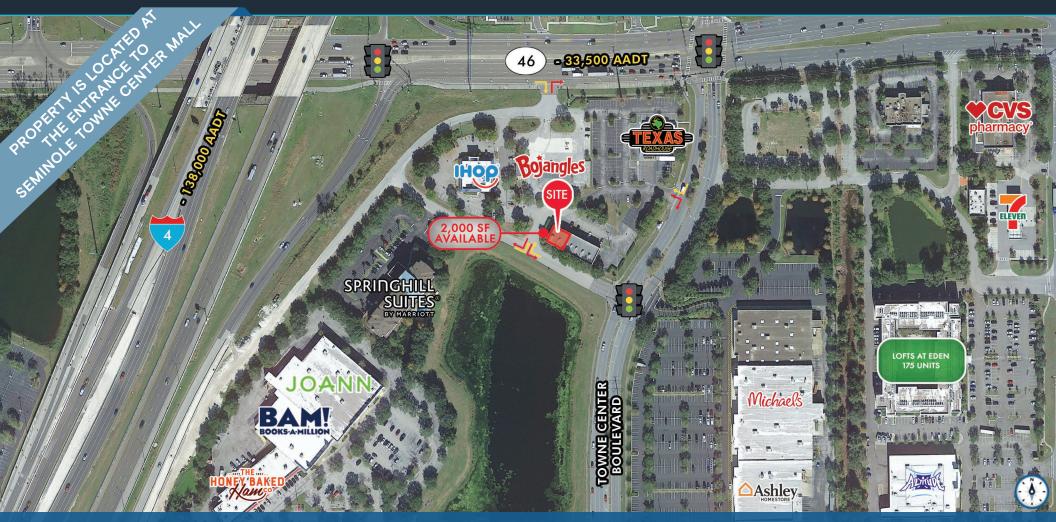

# **±2,000 SF ENDCAP SPACE AVAILABLE**

120 Towne Center Boulevard, Sanford, FL 32773

#### HIGHLIGHTS

- ±2,000 SF endcap space fronting Towne Center Boulevard
- Available Now!
- Property is located at the entrance to the Seminole Towne Center Mall
- Monument signage available on W State Road 46
- Super regional trade area
- · Cross access with
- Just off I-4 with nearly 140,000 cars per day
- Direct access on W State Road 46 with 2 signalized intersections
- Located less than 0.25 miles from Seminole Towne Center, a 1 million SF super regional mall and the retail corridor of Sanford, Florida
- 33,500 cars per day on W State Road 46
- Nearby retailers include: 
  TARGET Walmart 
  Ecce 
  Eccece 
  Ecce 
  Ecce 
  Eccece 
  Ecce 
  Eccee 
  Ecce