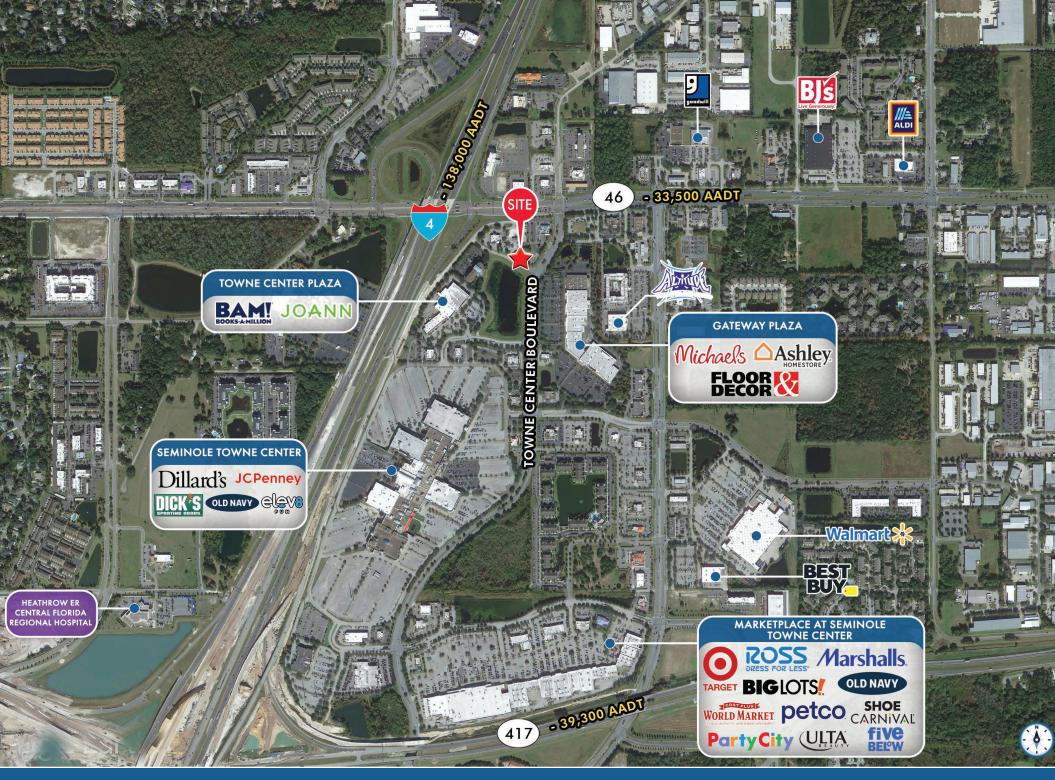

#### HIGHLIGHTS

- ±2,000 SF endcap space fronting Towne Center Boulevard
- Available Now!
- Property is located at the entrance to the Seminole Towne Center Mall
- Monument signage available on W State Road 46
- Super regional trade area
- · Cross access with
- Just off I-4 with nearly 140,000 cars per day
- Direct access on W State Road 46 with 2 signalized intersections
- Located less than 0.25 miles from Seminole Towne Center, a 1 million SF super regional mall and the retail corridor of Sanford, Florida
- 33,500 cars per day on W State Road 46
- Nearby retailers include: 
  TARGET Walmart 
  Ecce 
  Eccece 
  Ecce 
  Ecce 
  Eccece 
  Ecce 
  Eccee 
  Ecce

# KATZ & ASSOCIATES

120 TOWNE CENTER CIRCLE | MARKET AERIAL

KATZ & ASSOCIATES