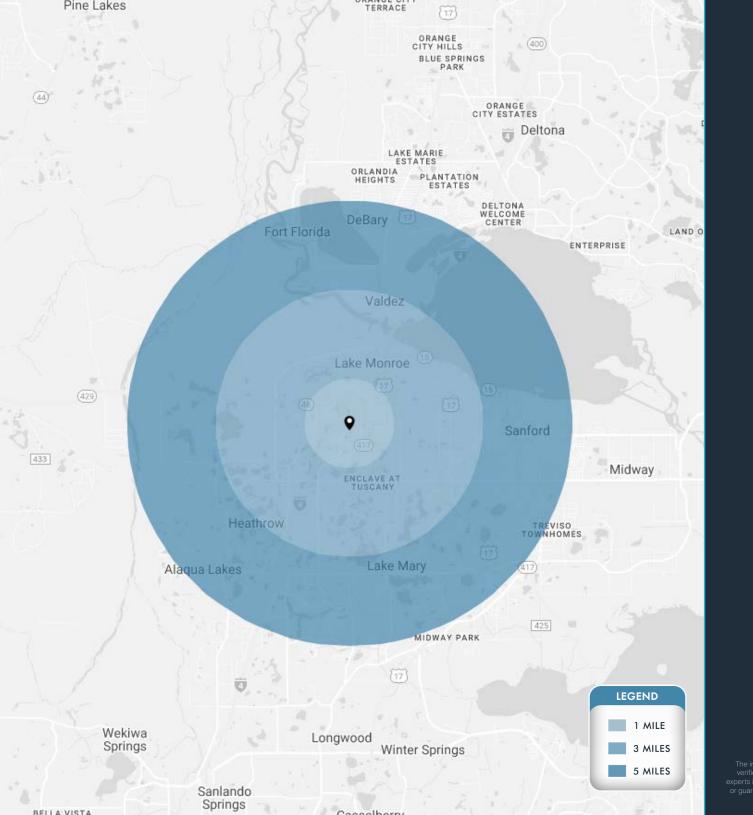

| DEMOGRAPHICS      | 1 MILE   | 3 MILES   | 5 MILES   |
|-------------------|----------|-----------|-----------|
| POPULATION        | 6,275    | 56,030    | 127,398   |
| HOUSEHOLDS        | 2,638    | 21,930    | 49,093    |
| EMPLOYEES         | 4,974    | 45,173    | 103,268   |
| AVERAGE HH INCOME | \$80,914 | \$109,610 | \$100,739 |