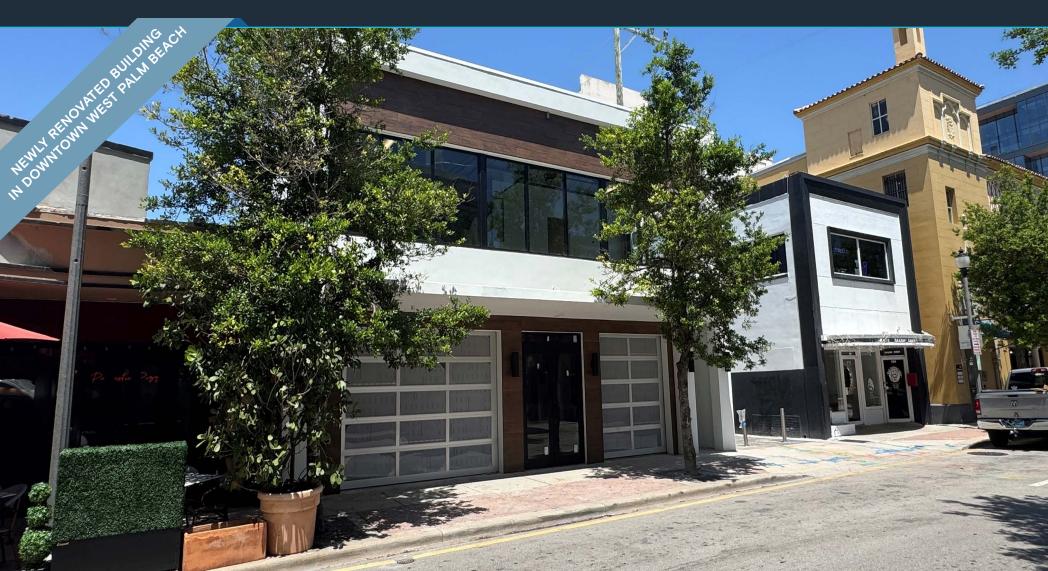

#### **HIGHLIGHTS**

- ±6,782 SF available, with ±3,391 SF on ground floor and ±3,391 SF on 2nd floor
- Renovations complete March 2025
- Highly trafficked location in the heart of downtown West Palm
  Beach near the brightline, City Hall, The Palm Beach Courthouse,
  The Meyer Amphitheatre and The West Palm Beach Green Market
- · Join: ONS BARRY LYNORA'S NOW MABURI AVOCADO Grill