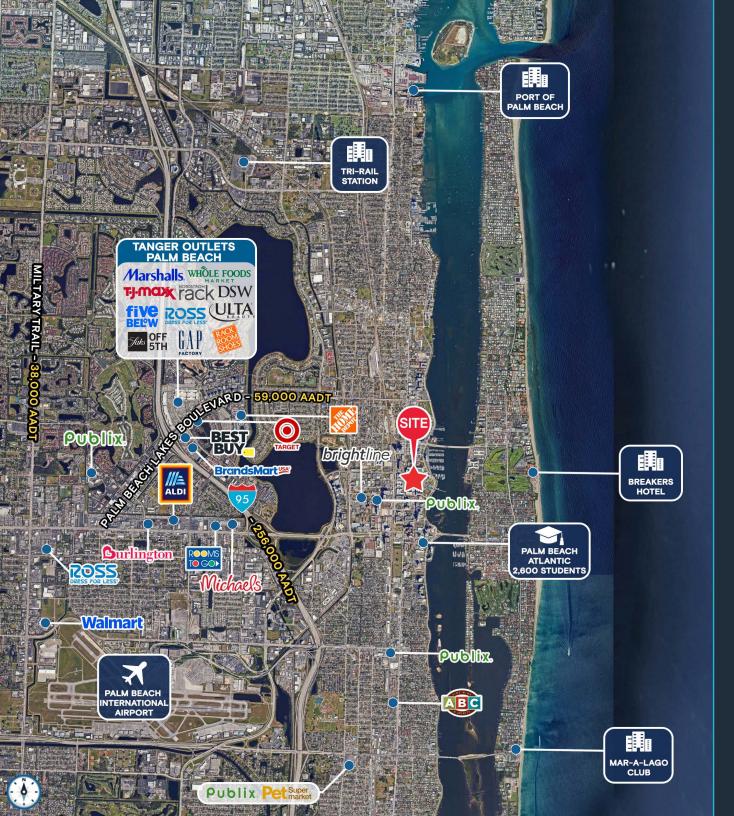

#### **HIGHLIGHTS**

- ±6,782 SF available, with ±3,391 SF on ground floor and ±3,391 SF on 2nd floor
- Renovations complete March 2025
- Highly trafficked location in the heart of downtown West Palm
  Beach near the brightline, City Hall, The Palm Beach Courthouse,
  The Meyer Amphitheatre and The West Palm Beach Green Market
- · Join: ONS BARRY LYNORA'S NOW MABURI AVOCADO Grill