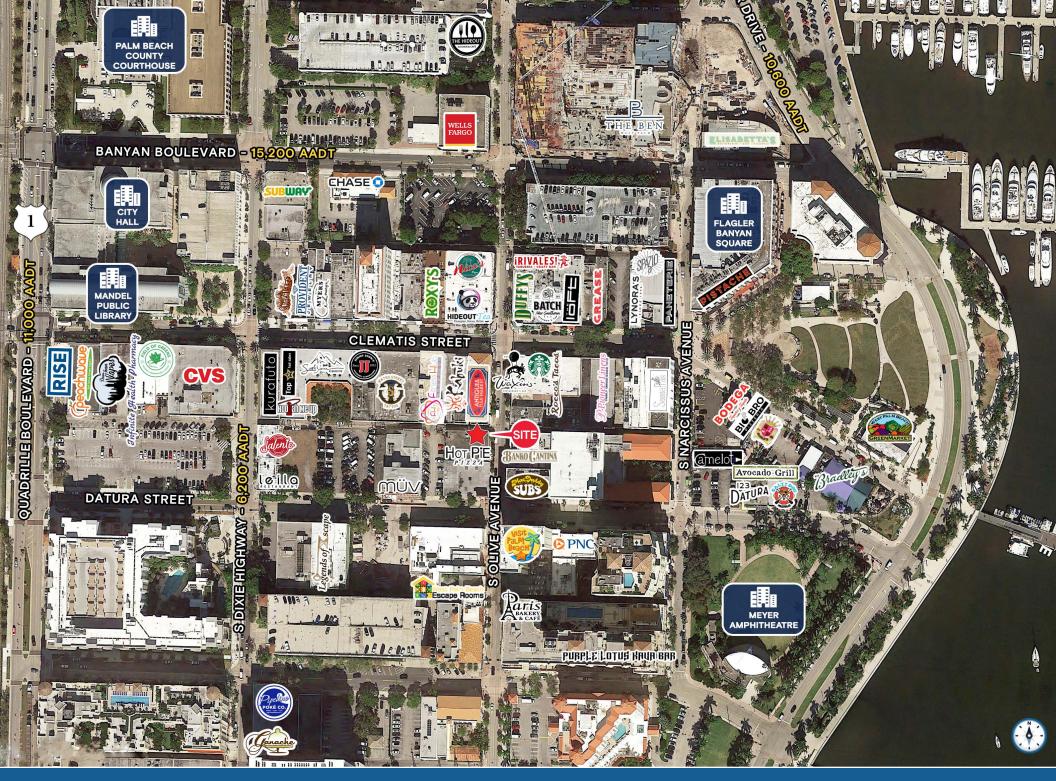

#### **HIGHLIGHTS**

- ±6,782 SF available, with ±3,391 SF on ground floor and ±3,391 SF on 2nd floor
- Renovations complete March 2025
- Highly trafficked location in the heart of downtown West Palm
  Beach near the brightline, City Hall, The Palm Beach Courthouse,
  The Meyer Amphitheatre and The West Palm Beach Green Market
- · Join: ONS BARRY LYNORA'S NOW MABURI AVOCADO Grill