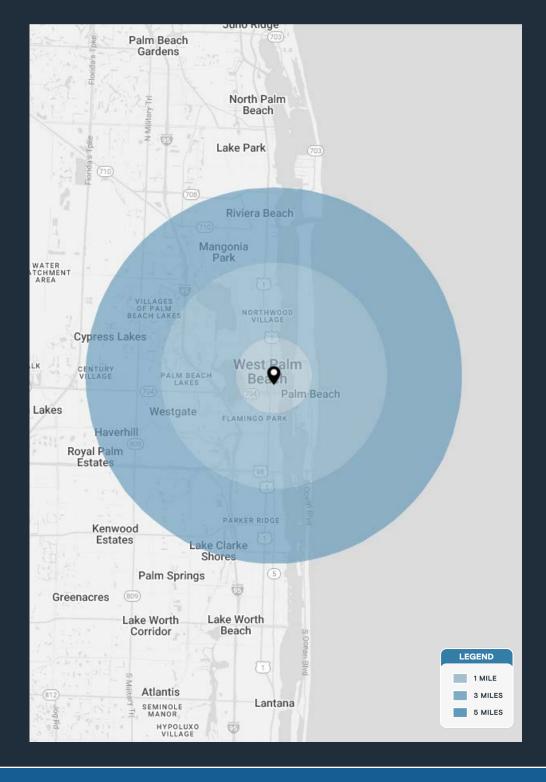

| DEMOGRAPHICS           | 1 MILE                  | 3 MILES                   | 5 MILES                   |
|------------------------|-------------------------|---------------------------|---------------------------|
| POPULATION             | 16,572                  | 82,051                    | 188,389                   |
| HOUSEHOLDS             | 9,071                   | 35,382                    | 77,464                    |
| EMPLOYEES              | 14,357                  | 67,604                    | 154,653                   |
| AVERAGE HH INCOME      | \$165,426               | \$129,875                 | \$107,403                 |
|                        |                         |                           |                           |
|                        | 5 MINUTES               | 10 MINUTES                | 15 MINUTES                |
| POPULATION             | <b>5 MINUTES</b> 43,062 | <b>10 MINUTES</b> 114,367 | <b>15 MINUTES</b> 279,581 |
| POPULATION  HOUSEHOLDS |                         |                           |                           |
|                        | 43,062                  | 114,367                   | 279,581                   |