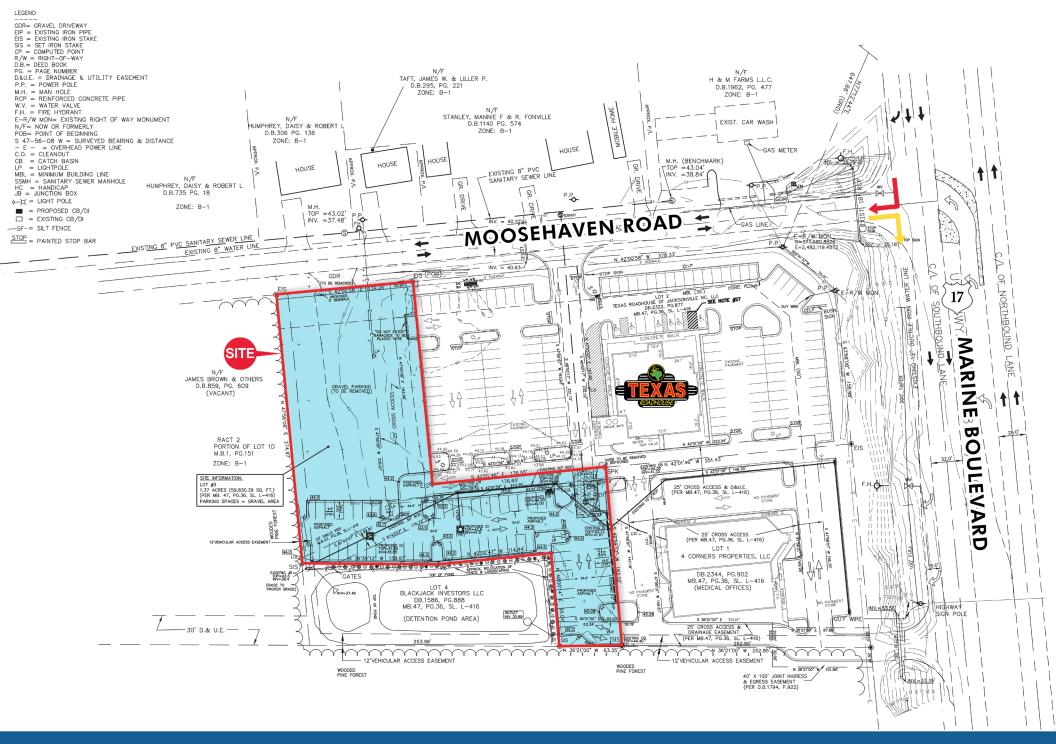

113 MOOSEHAVEN ROAD | SITE PLAN

**KATZ & ASSOCIATES** 

113 MOOSEHAVEN ROAD | MARKET AERIAL

**KATZ & ASSOCIATES**