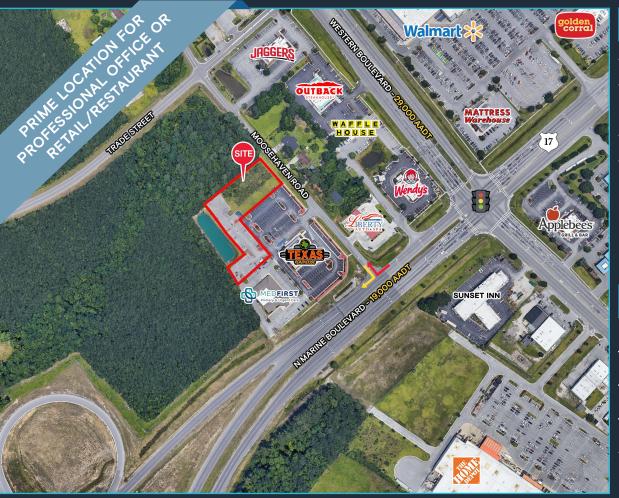

## **±0.9 ACRES IN PRIME LOCATION**

113 Moosehaven Road, Jacksonville, NC

## **HIGHLIGHTS**

- Located next to Texas Roadhouse
- Regional location within Jacksonville County at main retail intersection
- 1.5 miles from Jacksonville Mall
- In the heart of retail/restaurant activity for the entire trade area

CENTRALLY LOCATED OFF OF HIGHWAY 17 WITH EASY ACCESS TO MAJOR THOROUGHFARES

**EXCLUSIVE RETAIL LEASING** 

KATZ & ASSOCIATES

RETAIL REAL ESTATE ADVISORS

Julie Gardner
PRINCIPAL
juliegardner@katzretail.com
(704) 602-9350