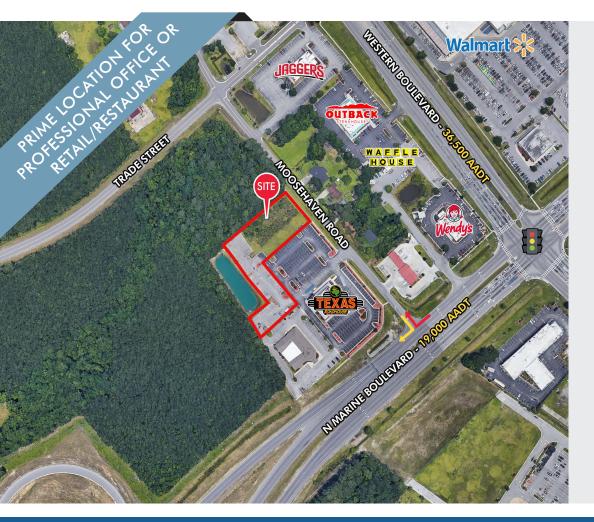

# VACANT LAND FOR SALE 0.9 ACRES IN PRIME LOCATION 113 MOOSEHAVEN ROAD JACKSONVILLE, NC

### **HIGHLIGHTS**

- Located next to Texas Roadhouse
- Regional location within Jacksonville County at main retail intersection
- 1.5 miles from Jacksonville Mall
- In the heart of retail/restaurant activity for the entire trade area