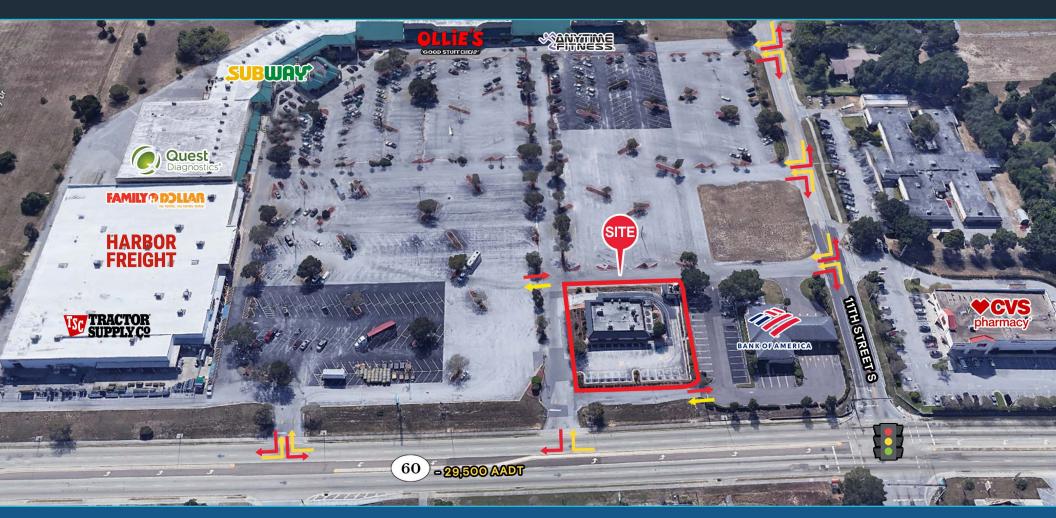

## ±4,953 SF FREESTANDING FORMER **QSR WITH DRIVE-THRU**

1110 State Road 60 E, Lake Wales, FL 33853

±0.50 ACRES WITH AMPLE PARKING AND VISIBILITY TO STATE ROAD 60

**EXCLUSIVE RETAIL LEASING** 

KATZ & ASSOCIATES

## **HIGHLIGHTS**

- ±4,953 SF freestanding former QSR with drive-thru
- Positioned on heavily trafficked State Road 60
- Ideal for national or regional QSR, fast casual, or retail user
- Zoned C-2 versatile commercial zoning
- Located on ±0.50 acres with excellent visibility
- Surrounding population over 30,000 within 15 minutes
- Dense daytime population with over 24,000 employees in a 15 minute radius
- Rapidly growing Lake Wales corridor
- Surrounded by nationals including: Publix