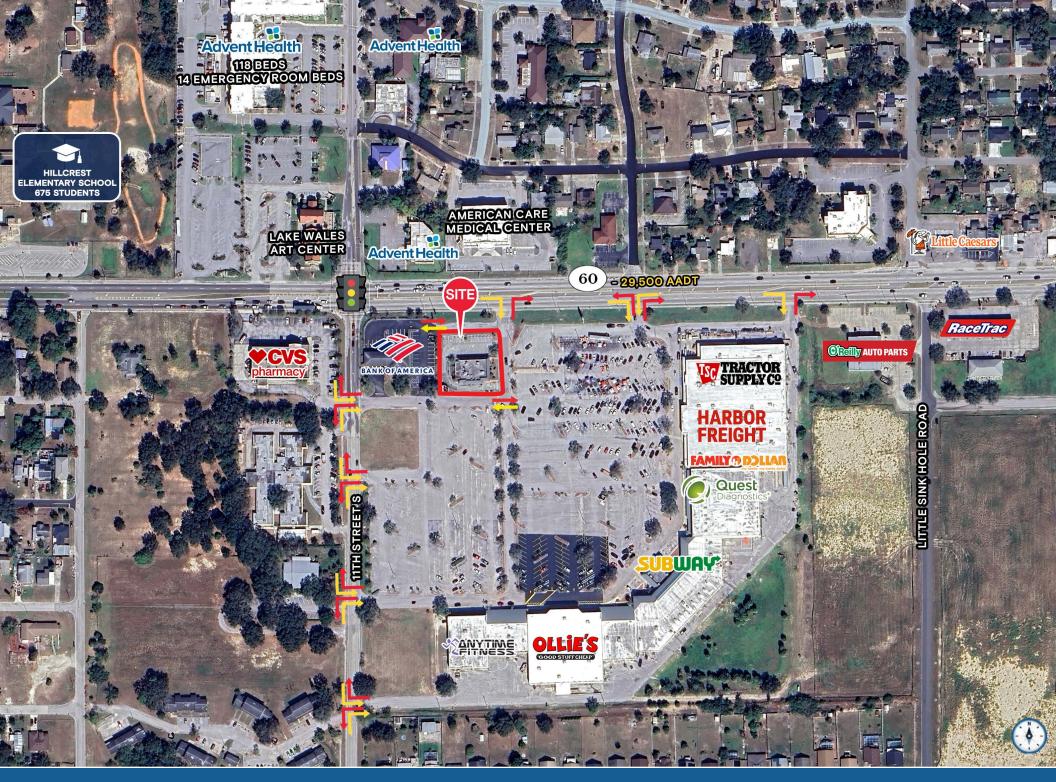

## **HIGHLIGHTS**

- ±4,953 SF freestanding former QSR with drive-thru
- Positioned on heavily trafficked State Road 60
- Ideal for national or regional QSR, fast casual, or retail user
- Zoned C-2 versatile commercial zoning
- Located on ±0.50 acres with excellent visibility
- Surrounding population over 30,000 within 15 minutes
- Dense daytime population with over 24,000 employees in a 15 minute radius
- Rapidly growing Lake Wales corridor
- Surrounded by nationals including: Publix