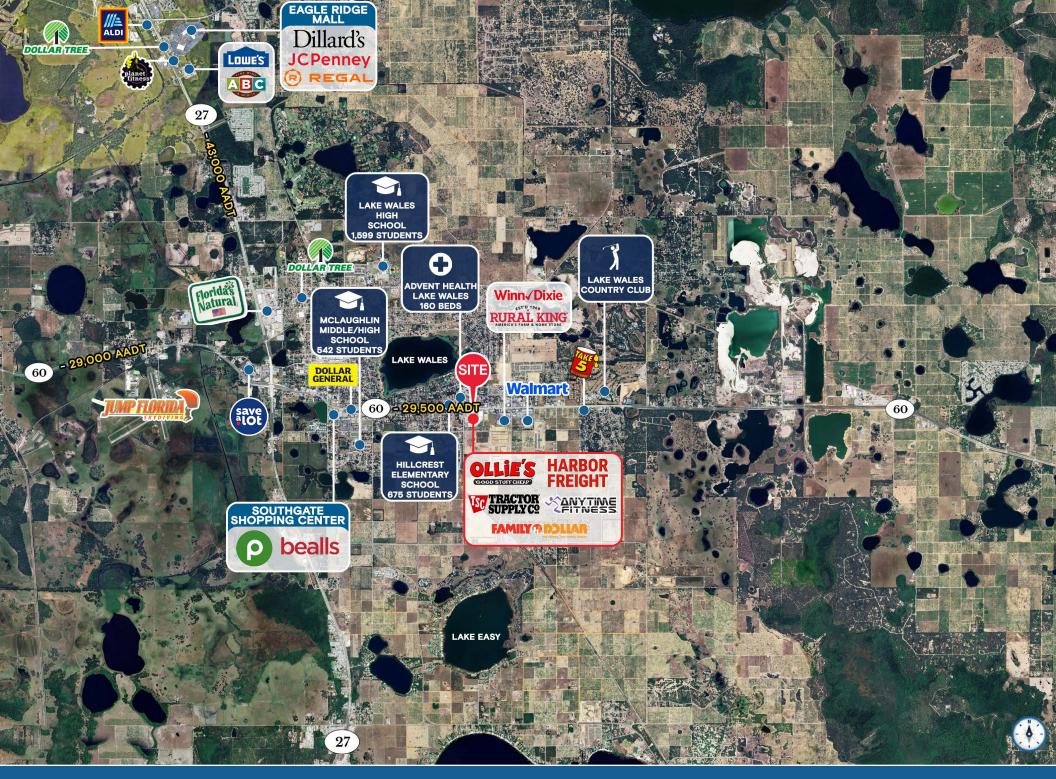

## **HIGHLIGHTS**

- ±4,953 SF freestanding former QSR with drive-thru
- Positioned on heavily trafficked State Road 60
- Ideal for national or regional QSR, fast casual, or retail user
- Zoned C-2 versatile commercial zoning
- Located on ±0.50 acres with excellent visibility
- Surrounding population over 30,000 within 15 minutes
- Dense daytime population with over 24,000 employees in a 15 minute radius
- Rapidly growing Lake Wales corridor
- Surrounded by nationals including: Publix