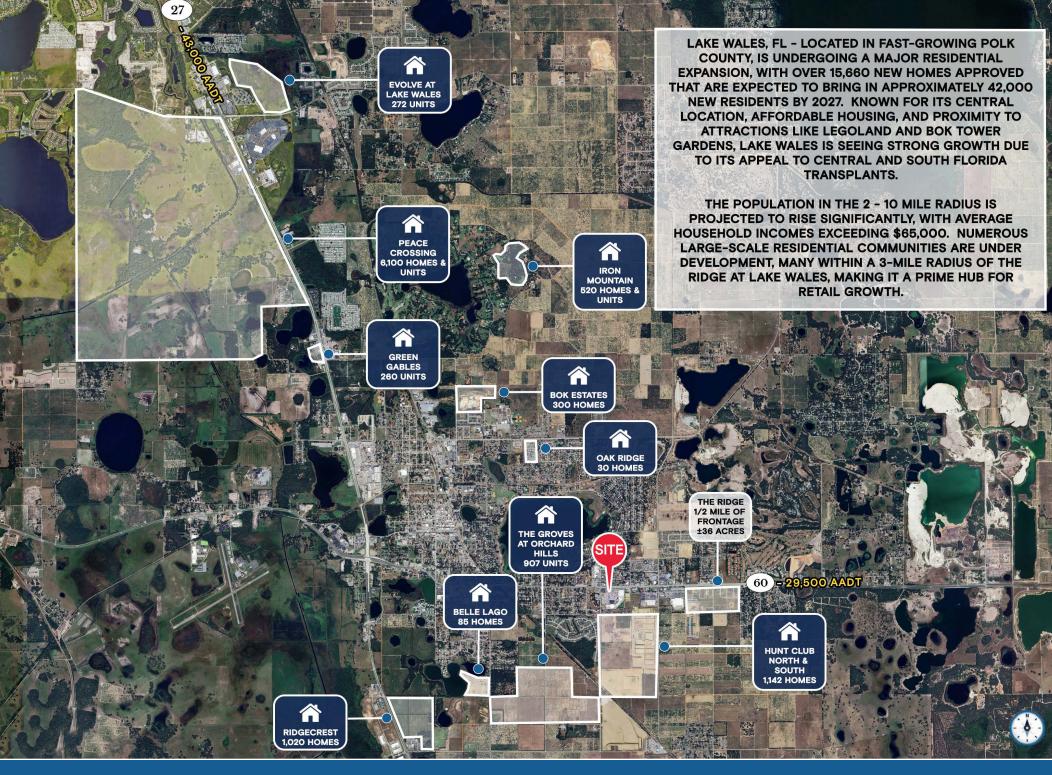

## **HIGHLIGHTS**

- ±4,953 SF freestanding former QSR with drive-thru
- Positioned on heavily trafficked State Road 60
- Ideal for national or regional QSR, fast casual, or retail user
- Zoned C-2 versatile commercial zoning
- Located on ±0.50 acres with excellent visibility
- Surrounding population over 30,000 within 15 minutes
- Dense daytime population with over 24,000 employees in a 15 minute radius
- Rapidly growing Lake Wales corridor
- Surrounded by nationals including: Publix