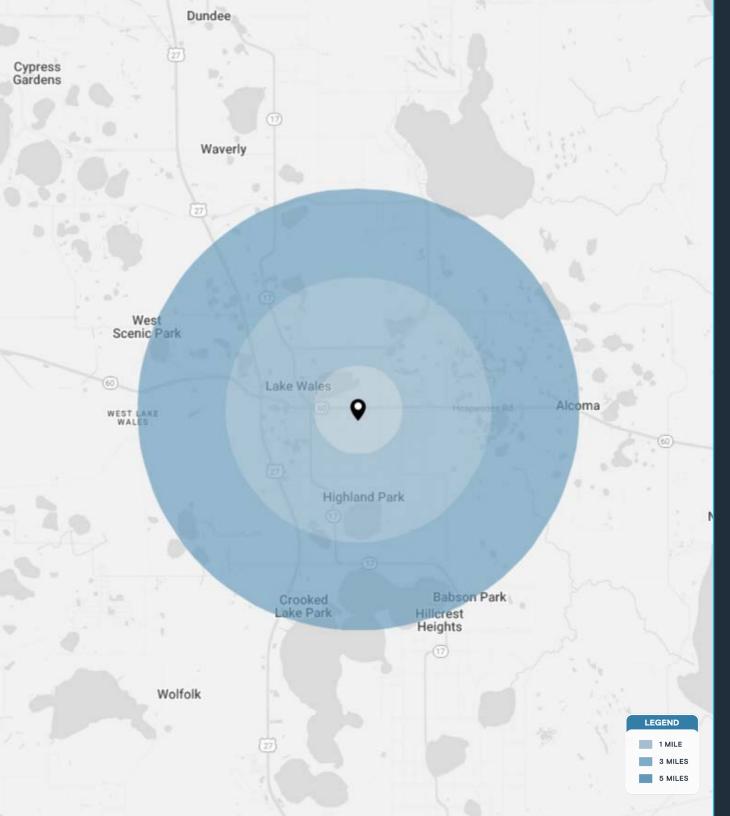

| DEMOGRAPHICS          | 1 MILE                  | 3 MILES    | 5 MILES                     |
|-----------------------|-------------------------|------------|-----------------------------|
| POPULATION            | 4,739                   | 18,705     | 28,505                      |
| HOUSEHOLDS            | 1,836                   | 7,165      | 11,186                      |
| EMPLOYEES             | 3,869                   | 15,030     | 23,256                      |
| AVERAGE HH INCOME     | \$72,264                | \$71,368   | \$69,105                    |
|                       |                         |            |                             |
|                       | 5 MINUTES               | 10 MINUTES | 15 MINUTES                  |
| POPULATION            | <b>5 MINUTES</b> 12,349 | 10 MINUTES | <b>15 MINUTES</b><br>30,520 |
| POPULATION HOUSEHOLDS |                         |            |                             |
|                       | 12,349                  | 19,383     | 30,520                      |