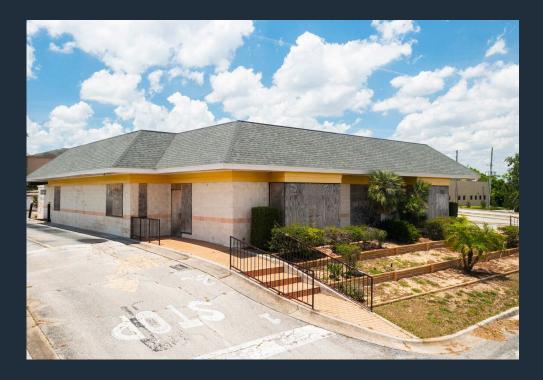

## ±4,953 SF FREESTANDING FORMER **QSR WITH DRIVE-THRU**

1110 State Road 60 E, Lake Wales, FL 33853

±0.50 ACRES WITH AMPLE PARKING AND VISIBILITY TO STATE ROAD 60

**EXCLUSIVE RETAIL LEASING** 

KATZ & ASSOCIATES

## **HIGHLIGHTS**

- ±4,953 SF freestanding former QSR with drive-thru
- Positioned on heavily trafficked State Road 60
- Ideal for national or regional QSR, fast casual, or retail user
- Zoned C-2 versatile commercial zoning
- Located on ±0.50 acres with excellent visibility
- Surrounding population over 30,000 within 15 minutes
- Dense daytime population with over 24,000 employees in a 15 minute radius
- Rapidly growing Lake Wales corridor
- Surrounded by nationals including: Publix