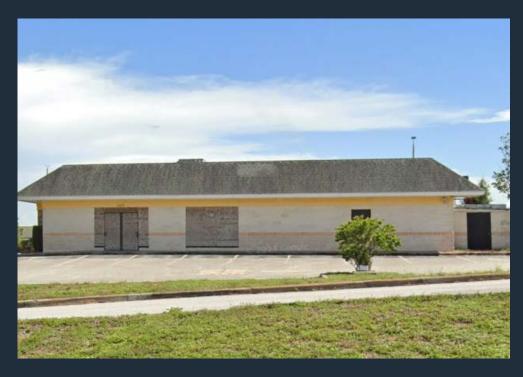

## ±4,953 SF FREESTANDING FORMER **QSR WITH DRIVE-THRU**

1110 State Road 60 E, Lake Wales, FL 33853

±0.50 ACRES WITH AMPLE PARKING AND VISIBILITY TO STATE ROAD 60

**EXCLUSIVE RETAIL LEASING** 

KATZ & ASSOCIATES

## **HIGHLIGHTS**

- ±4,953 SF freestanding former QSR with drive-thru
- Positioned on heavily trafficked State Road 60
- Ideal for national or regional QSR, fast casual, or retail user
- Zoned C-2 versatile commercial zoning
- Located on ±0.50 acres with excellent visibility
- Surrounding population over 30,000 within 15 minutes
- Dense daytime population with over 24,000 employees in a 15 minute radius
- Rapidly growing Lake Wales corridor
- Surrounded by nationals including: Publix