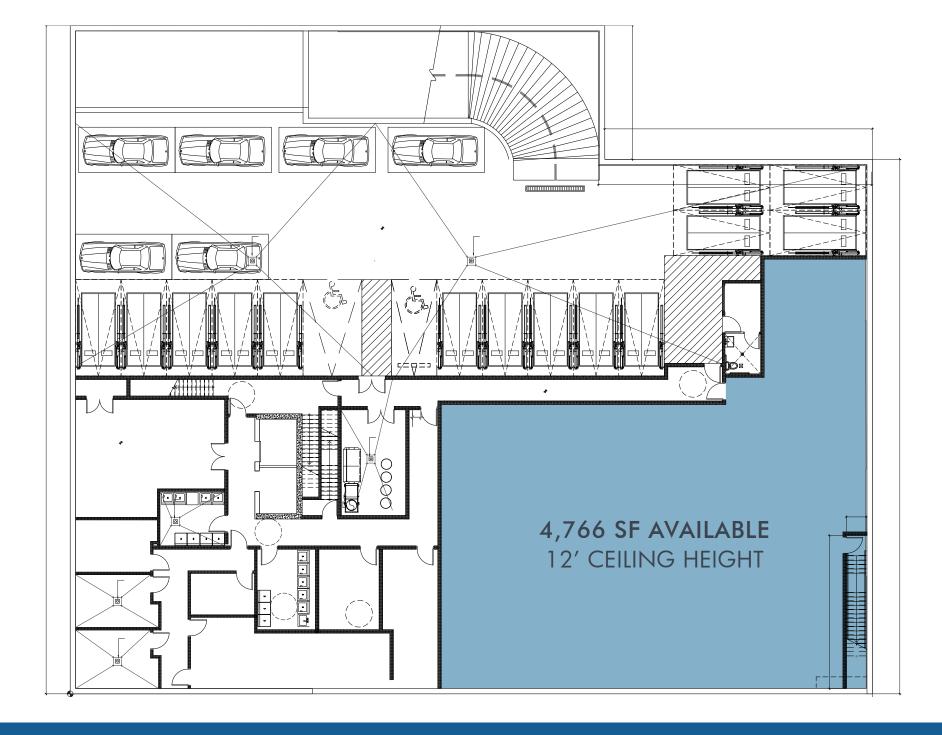

ding with 5,500 new apartments once complete
- 6 blocks from Greenpoint Avenue Station
- Emerging neighborhood with tremendous residential growth, yet underserved retail to accommodate

#### **DEMOGRAPHICS**

|                   | 0.25 Mile | 0.5 Mile  | 0.75 Mile |
|-------------------|-----------|-----------|-----------|
| POPULATION        | 9,043     | 19,212    | 35,817    |
| HOUSEHOLDS        | 4,237     | 9,303     | 17,805    |
| DAYTIME EMPLOYEES | 2,044     | 8,995     | 18,420    |
| AVERAGE HH INCOME | \$104,156 | \$100,352 | \$120,626 |

#### TRANSPORTATION

| GREENPOINT AVENUE (6) | 2,859,047 |
|-----------------------|-----------|
|-----------------------|-----------|



## 1056 MANHATTAN AVENUE | **EXECUTIVE SUMMARY**





1056 MANHATTAN AVENUE | **GROUND FLOOR PLAN** 





# 1056 MANHATTAN AVENUE | CELLAR FLOOR PLAN





### **CONTACT AGENT**

SCOTT SHER
MANAGING DIRECTOR
scott@katzretail.com
(212) 257-5060



katzretail.com

The information herein was obtained from third parties and has not been independently verified by Katz & Associates. Any and all interested parties should have their choice of experts inspect the property and verify all information. Katz & Associates makes no warranties or guarantees as to the information given to any prospective buyer or tenant. REV: 08.01.22