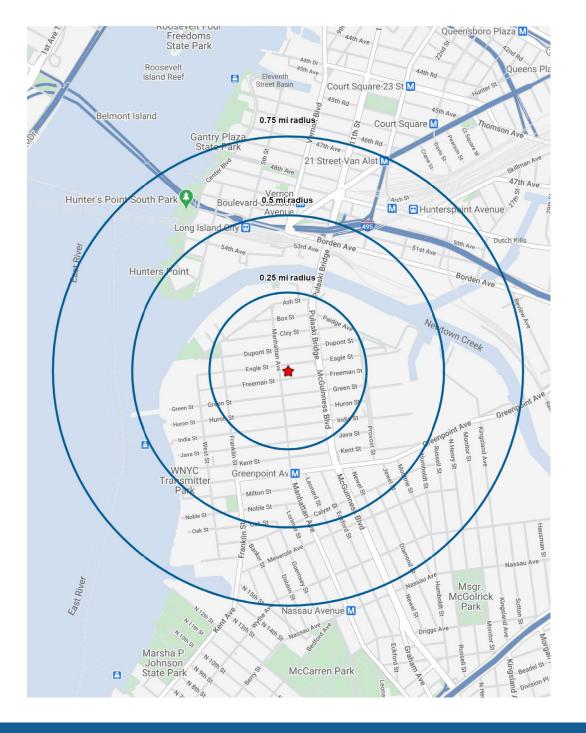

#### **DEMOGRAPHICS**

|                   | 0.25 Mile | 0.5 Mile  | 0.75 Mile |
|-------------------|-----------|-----------|-----------|
| POPULATION        | 9,043     | 19,212    | 35,817    |
| HOUSEHOLDS        | 4,237     | 9,303     | 17,805    |
| DAYTIME EMPLOYEES | 2,044     | 8,995     | 18,420    |
| AVERAGE HH INCOME | \$104,156 | \$100,352 | \$120,626 |

#### TRANSPORTATION

| GREENPOINT AVENUE (6) | 2,859,047 |
|-----------------------|-----------|
|-----------------------|-----------|