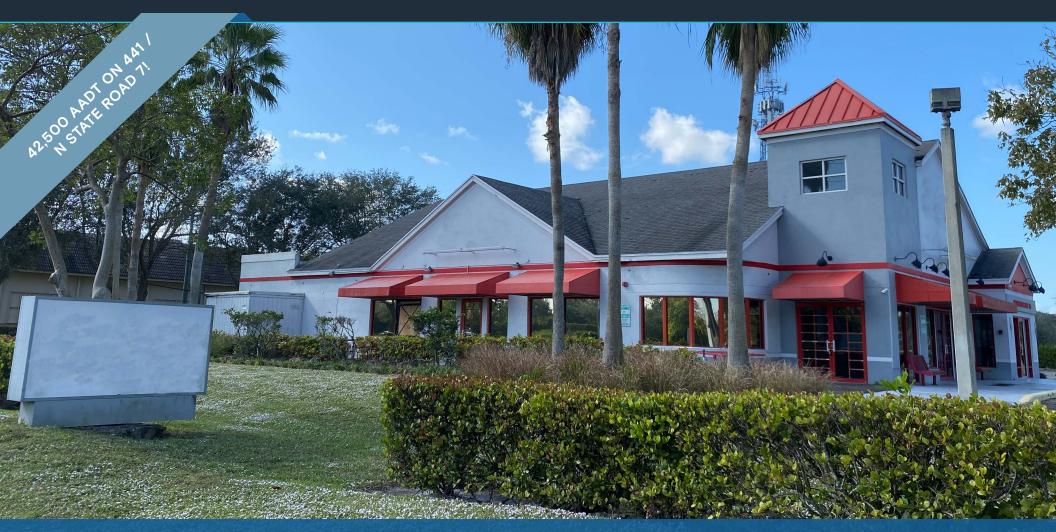

# ±5,760 SF FORMER RESTAURANT ON ±1.76 ACRES

1001 441/N State Road 7, Royal Palm Beach, FL 33411

APPROVED FOR A CAR WASH

**EXCLUSIVE RETAIL LEASING** 

KATZ & ASSOCIATES

Allan Carlisle
DIRECTOR
allancarlisle@katzretail.com
(561) 385-4791

#### **HIGHLIGHTS**

- ±5,760 SF former restaurant on ±1.76 acres for lease/ground lease
   also approved for a car wash
- 2nd generation restaurant with grease trap, hood, walk-in cooler/ freezer
- · Outdoor patio area
- · Will consider uses other than restaurant and redevelopment
- Regional trade area with high volume retailers/restaurants
- Abundant parking
- 42,500 AADT on 441/ N State Road 7
- Average household income of over \$106,000 and 167,568 people in a 5 mile radius