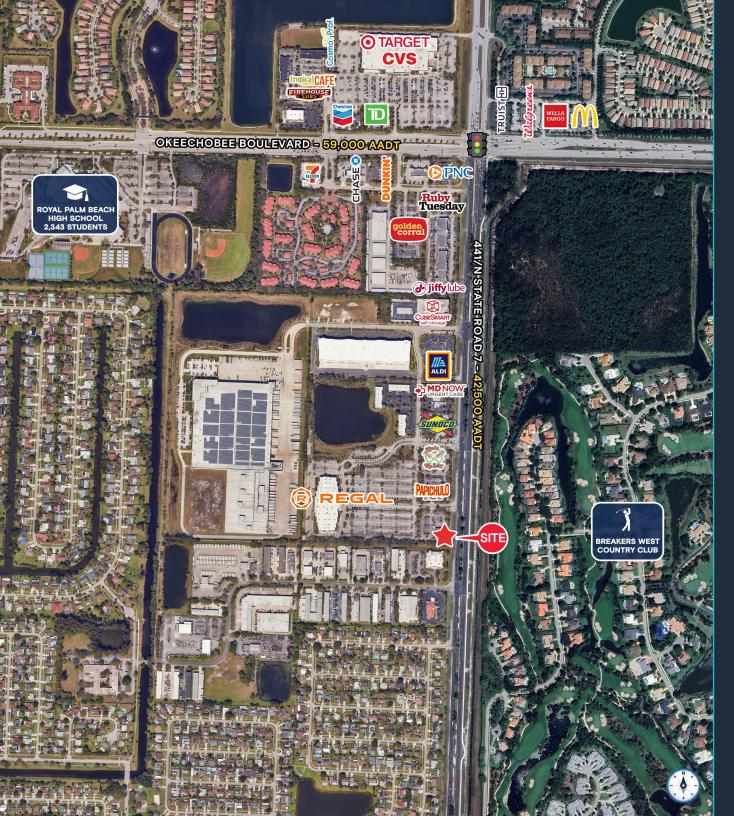

#### **HIGHLIGHTS**

- ±5,760 SF former restaurant on ±1.76 acres for lease/ground lease
   also approved for a car wash
- 2nd generation restaurant with grease trap, hood, walk-in cooler/ freezer
- · Outdoor patio area
- · Will consider uses other than restaurant and redevelopment
- Regional trade area with high volume retailers/restaurants
- Abundant parking
- 42,500 AADT on 441/ N State Road 7
- Average household income of over \$106,000 and 167,568 people in a 5 mile radius

| DEMOGRAPHICS            | 1 MILE                  | 3 MILES                  | 5 MILES                   |
|-------------------------|-------------------------|--------------------------|---------------------------|
| POPULATION              | 7,257                   | 66,669                   | 167,568                   |
| HOUSEHOLDS              | 2,698                   | 24,676                   | 61,996                    |
| EMPLOYEES               | 6,138                   | 54,748                   | 137,873                   |
| AVERAGE HH INCOME       | \$102,570               | \$110,763                | \$106,145                 |
|                         |                         |                          |                           |
|                         |                         |                          |                           |
| DEMOGRAPHICS            | 5 MINUTES               | 10 MINUTES               | 15 MINUTES                |
| DEMOGRAPHICS POPULATION | <b>5 MINUTES</b> 17,167 | <b>10 MINUTES</b> 78,242 | <b>15 MINUTES</b> 199,529 |
|                         |                         |                          |                           |
| POPULATION              | 17,167                  | 78,242                   | 199,529                   |