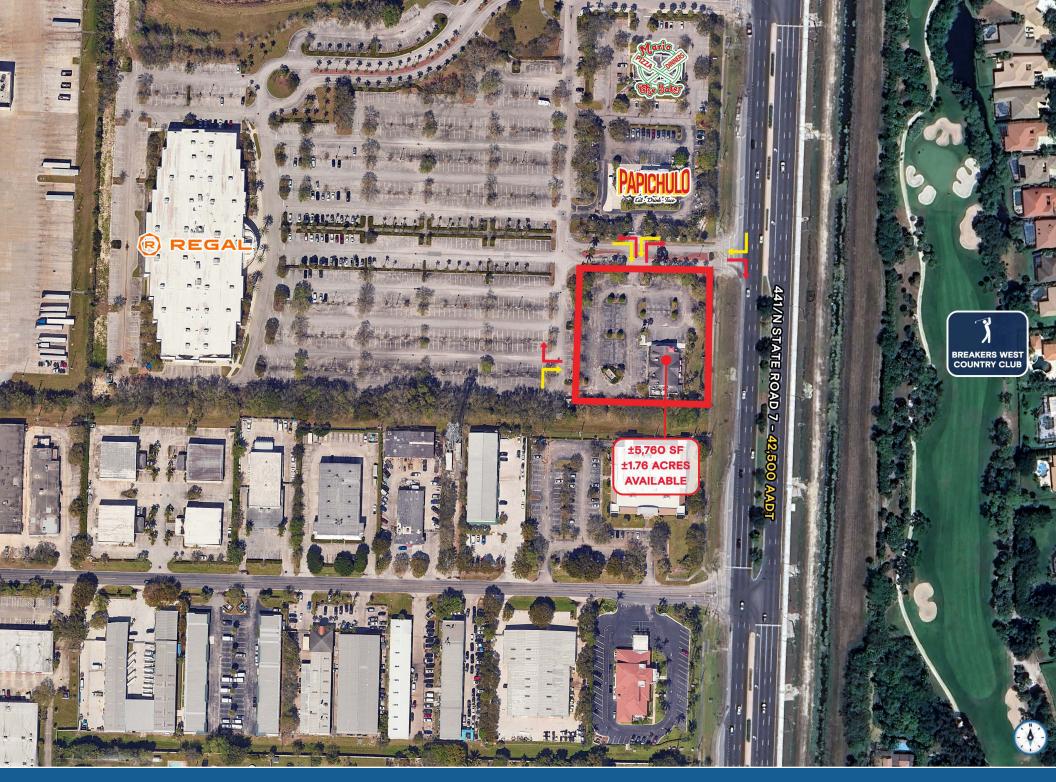

# ±5,760 SF FORMER RESTAURANT ON ±1.76 ACRES

1001 441/N State Road 7, Royal Palm Beach, FL 33411

APPROVED FOR A CAR WASH

**EXCLUSIVE RETAIL LEASING** 

KATZ & ASSOCIATES

Allan Carlisle
DIRECTOR
allancarlisle@katzretail.com
(561) 385-4791

#### **HIGHLIGHTS**

- ±5,760 SF former restaurant on ±1.76 acres for lease/ground lease
   also approved for a car wash
- 2nd generation restaurant with grease trap, hood, walk-in cooler/ freezer
- · Outdoor patio area
- · Will consider uses other than restaurant and redevelopment
- Regional trade area with high volume retailers/restaurants
- Abundant parking
- 42,500 AADT on 441/ N State Road 7
- Average household income of over \$106,000 and 167,568 people in a 5 mile radius