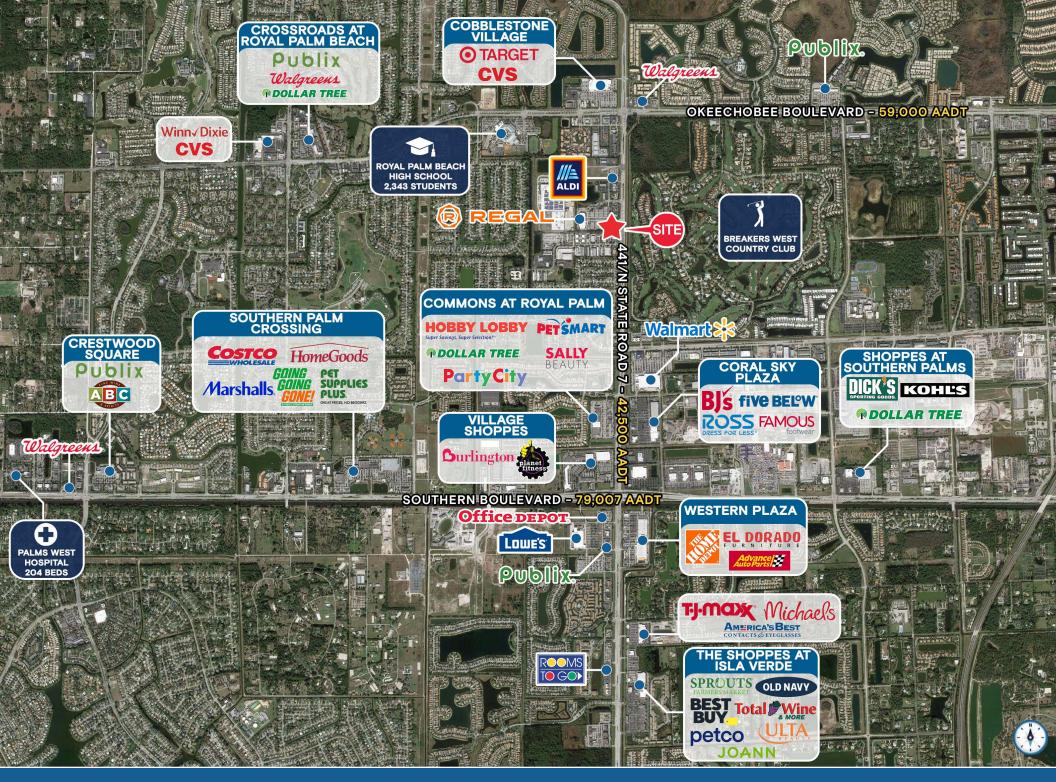

#### **HIGHLIGHTS**

- ±5,760 SF former restaurant on ±1.76 acres for lease/ground lease
   also approved for a car wash
- 2nd generation restaurant with grease trap, hood, walk-in cooler/ freezer
- · Outdoor patio area
- · Will consider uses other than restaurant and redevelopment
- Regional trade area with high volume retailers/restaurants
- Abundant parking
- 42,500 AADT on 441/ N State Road 7
- Average household income of over \$106,000 and 167,568 people in a 5 mile radius

| DEMOGRAPHICS            | 1 MILE                  | 3 MILES                  | 5 MILES                   |
|-------------------------|-------------------------|--------------------------|---------------------------|
| POPULATION              | 7,257                   | 66,669                   | 167,568                   |
| HOUSEHOLDS              | 2,698                   | 24,676                   | 61,996                    |
| EMPLOYEES               | 6,138                   | 54,748                   | 137,873                   |
| AVERAGE HH INCOME       | \$102,570               | \$110,763                | \$106,145                 |
|                         |                         |                          |                           |
|                         |                         |                          |                           |
| DEMOGRAPHICS            | 5 MINUTES               | 10 MINUTES               | 15 MINUTES                |
| DEMOGRAPHICS POPULATION | <b>5 MINUTES</b> 17,167 | <b>10 MINUTES</b> 78,242 | <b>15 MINUTES</b> 199,529 |
|                         |                         |                          |                           |
| POPULATION              | 17,167                  | 78,242                   | 199,529                   |