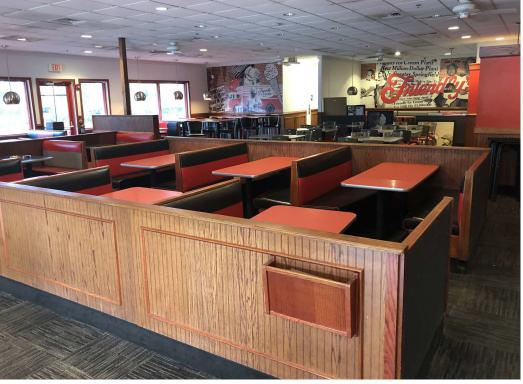

#### **HIGHLIGHTS**

- ±5,760 SF former restaurant on ±1.76 acres for lease/ground lease
   also approved for a car wash
- 2nd generation restaurant with grease trap, hood, walk-in cooler/ freezer
- · Outdoor patio area
- · Will consider uses other than restaurant and redevelopment
- Regional trade area with high volume retailers/restaurants
- Abundant parking
- 42,500 AADT on 441/ N State Road 7
- Average household income of over \$106,000 and 167,568 people in a 5 mile radius