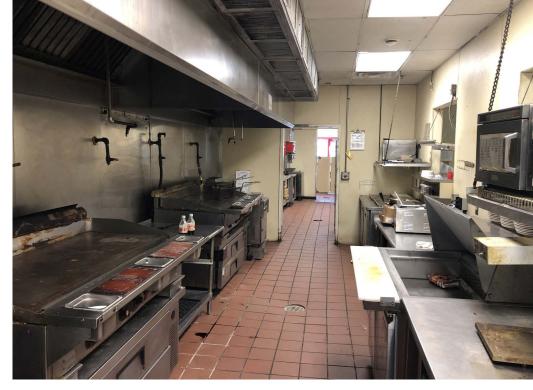

#### **HIGHLIGHTS**

- ±5,760 SF former restaurant on ±1.76 acres for lease/ground lease
   also approved for a car wash
- 2nd generation restaurant with grease trap, hood, walk-in cooler/ freezer
- · Outdoor patio area
- · Will consider uses other than restaurant and redevelopment
- Regional trade area with high volume retailers/restaurants
- Abundant parking
- 42,500 AADT on 441/ N State Road 7
- Average household income of over \$106,000 and 167,568 people in a 5 mile radius