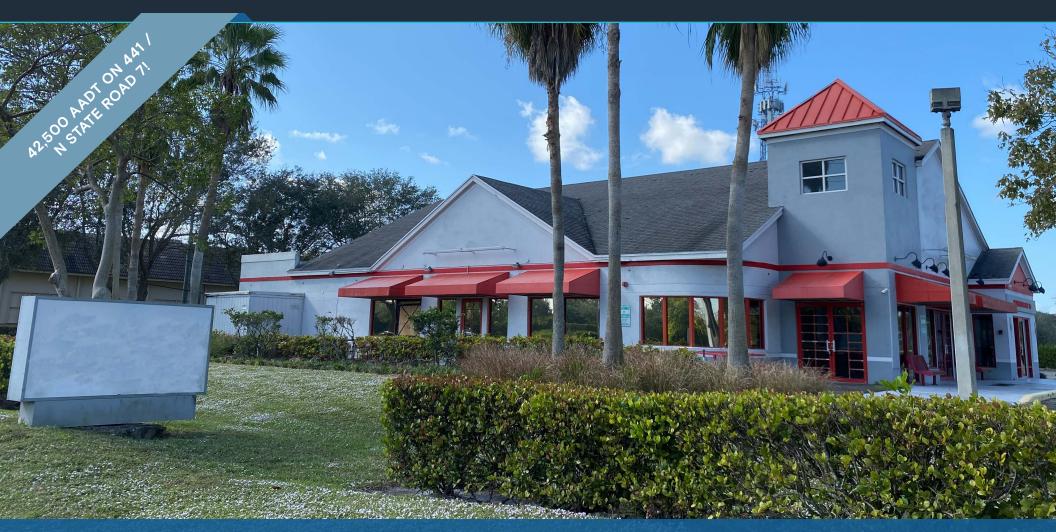

# ±5,760 SF FORMER RESTAURANT ON ±1.76 ACRES

1001 441/N State Road 7, Royal Palm Beach, FL 33411

APPROVED FOR A CAR WASH

**EXCLUSIVE RETAIL LEASING** 

KATZ & ASSOCIATES

RETAIL REAL ESTATE ADVISORS

Daniel Solomon, CCIM
PRINCIPAL
danielsolomon@katzretail.com
(954) 401-2181

#### **HIGHLIGHTS**

- ±5,760 SF former restaurant on ±1.76 acres for lease/ground lease
   also approved for a car wash
- 2nd generation restaurant with grease trap, hood, walk-in cooler/ freezer
- · Outdoor patio area
- · Will consider uses other than restaurant and redevelopment
- Regional trade area with high volume retailers/restaurants
- Abundant parking
- 42,500 AADT on 441/ N State Road 7
- Average household income of over \$106,000 and 167,568 people in a 5 mile radius