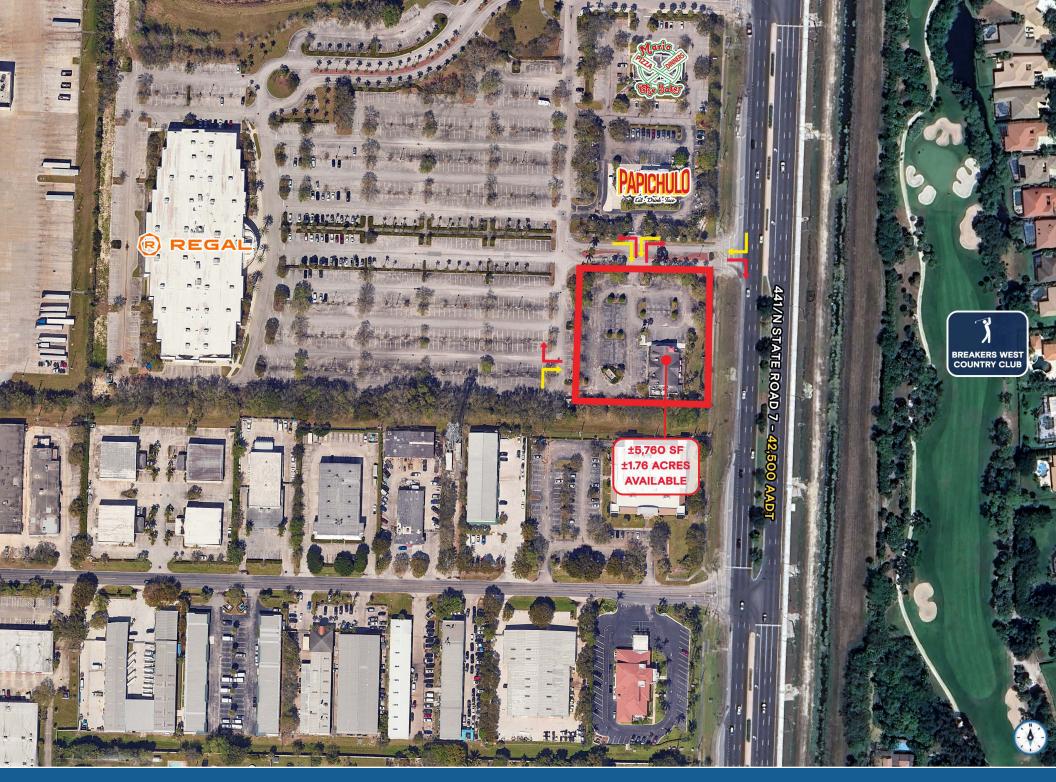

# ±5,760 SF FORMER RESTAURANT ON ±1.76 ACRES

1001 441/N State Road 7, Royal Palm Beach, FL 33411

APPROVED FOR A CAR WASH

**EXCLUSIVE RETAIL LEASING** 

KATZ & ASSOCIATES

RETAIL REAL ESTATE ADVISORS

Daniel Solomon, CCIM
PRINCIPAL
danielsolomon@katzretail.com
(954) 401-2181

#### **HIGHLIGHTS**

- ±5,760 SF former restaurant on ±1.76 acres for lease/ground lease
   also approved for a car wash
- 2nd generation restaurant with grease trap, hood, walk-in cooler/ freezer
- · Outdoor patio area
- · Will consider uses other than restaurant and redevelopment
- Regional trade area with high volume retailers/restaurants
- Abundant parking
- 42,500 AADT on 441/ N State Road 7
- Average household income of over \$106,000 and 167,568 people in a 5 mile radius