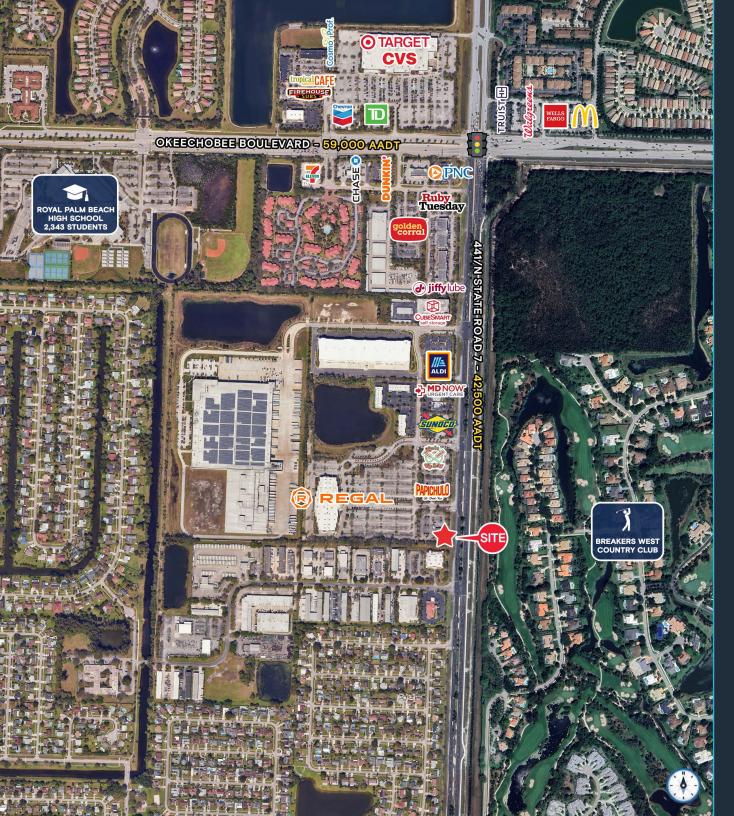

# ±5,760 SF FORMER RESTAURANT ON ±1.76 ACRES

1001 441/N State Road 7, Royal Palm Beach, FL 33411

APPROVED FOR A CAR WASH

**EXCLUSIVE RETAIL LEASING** 

KATZ & ASSOCIATES

RETAIL REAL ESTATE ADVISORS

Daniel Solomon, CCIM
PRINCIPAL
danielsolomon@katzretail.com
(954) 401-2181

#### **HIGHLIGHTS**

- ±5,760 SF former restaurant on ±1.76 acres for lease/ground lease
   also approved for a car wash
- 2nd generation restaurant with grease trap, hood, walk-in cooler/ freezer
- · Outdoor patio area
- · Will consider uses other than restaurant and redevelopment
- Regional trade area with high volume retailers/restaurants
- Abundant parking
- 42,500 AADT on 441/ N State Road 7
- Average household income of over \$106,000 and 167,568 people in a 5 mile radius