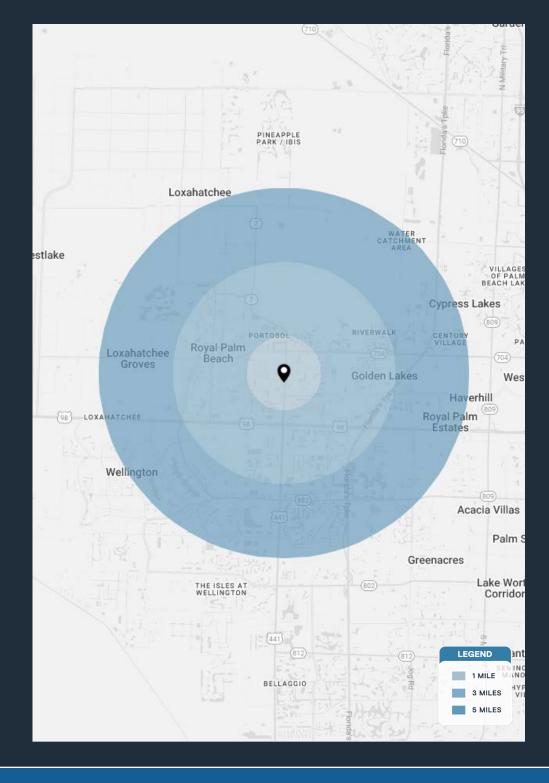

| DEMOGRAPHICS            | 1 MILE                  | 3 MILES                  | 5 MILES                   |
|-------------------------|-------------------------|--------------------------|---------------------------|
| POPULATION              | 7,257                   | 66,669                   | 167,568                   |
| HOUSEHOLDS              | 2,698                   | 24,676                   | 61,996                    |
| EMPLOYEES               | 6,138                   | 54,748                   | 137,873                   |
| AVERAGE HH INCOME       | \$102,570               | \$110,763                | \$106,145                 |
|                         |                         |                          |                           |
|                         |                         |                          |                           |
| DEMOGRAPHICS            | 5 MINUTES               | 10 MINUTES               | 15 MINUTES                |
| DEMOGRAPHICS POPULATION | <b>5 MINUTES</b> 17,167 | <b>10 MINUTES</b> 78,242 | <b>15 MINUTES</b> 199,529 |
|                         |                         |                          |                           |
| POPULATION              | 17,167                  | 78,242                   | 199,529                   |