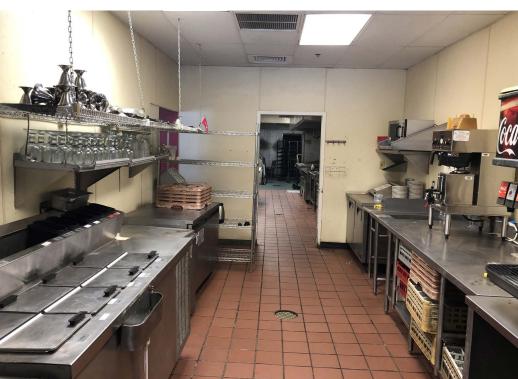

#### **HIGHLIGHTS**

- ±5,760 SF former restaurant on ±1.76 acres for lease/ground lease
   also approved for a car wash
- 2nd generation restaurant with grease trap, hood, walk-in cooler/ freezer
- · Outdoor patio area
- · Will consider uses other than restaurant and redevelopment
- Regional trade area with high volume retailers/restaurants
- Abundant parking
- 42,500 AADT on 441/ N State Road 7
- Average household income of over \$106,000 and 167,568 people in a 5 mile radius