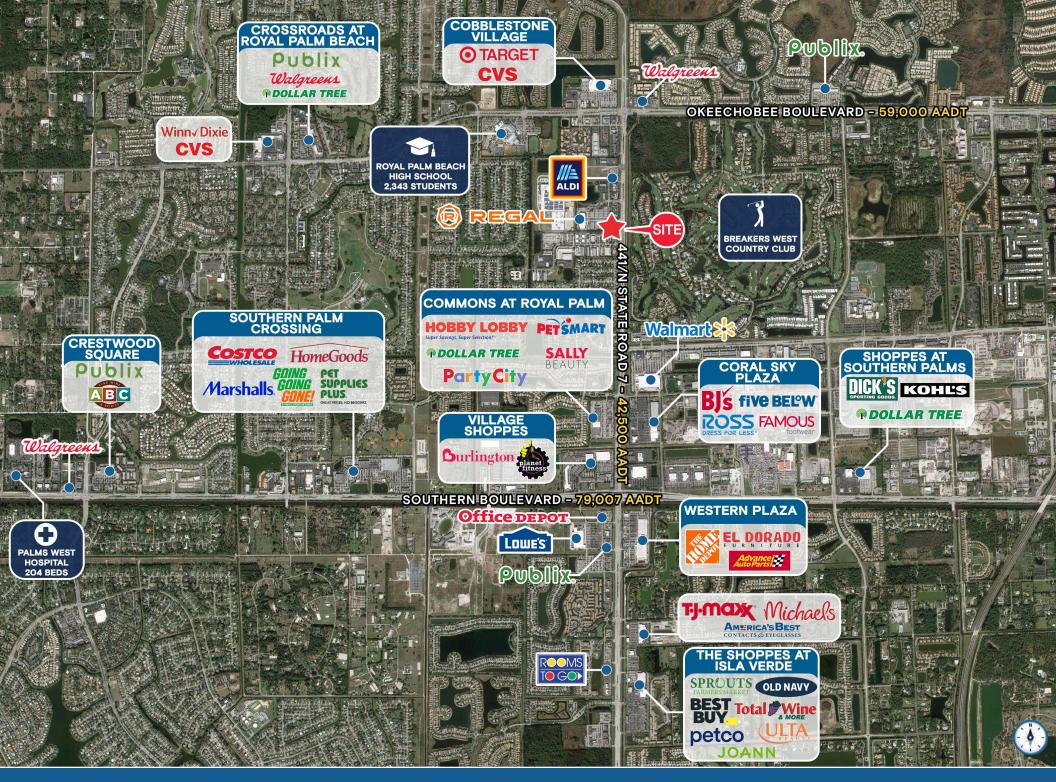

#### **HIGHLIGHTS**

- ±5,760 SF former restaurant on ±1.76 acres for lease/ground lease
   also approved for a car wash
- 2nd generation restaurant with grease trap, hood, walk-in cooler/ freezer
- · Outdoor patio area
- · Will consider uses other than restaurant and redevelopment
- Regional trade area with high volume retailers/restaurants
- Abundant parking
- 42,500 AADT on 441/ N State Road 7
- Average household income of over \$106,000 and 167,568 people in a 5 mile radius