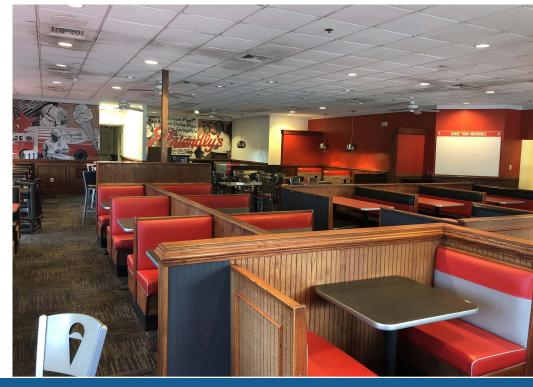

#### **HIGHLIGHTS**

- ±5,760 SF former restaurant on ±1.76 acres for lease/ground lease
   also approved for a car wash
- 2nd generation restaurant with grease trap, hood, walk-in cooler/ freezer
- · Outdoor patio area
- · Will consider uses other than restaurant and redevelopment
- Regional trade area with high volume retailers/restaurants
- Abundant parking
- 42,500 AADT on 441/ N State Road 7
- Average household income of over \$106,000 and 167,568 people in a 5 mile radius