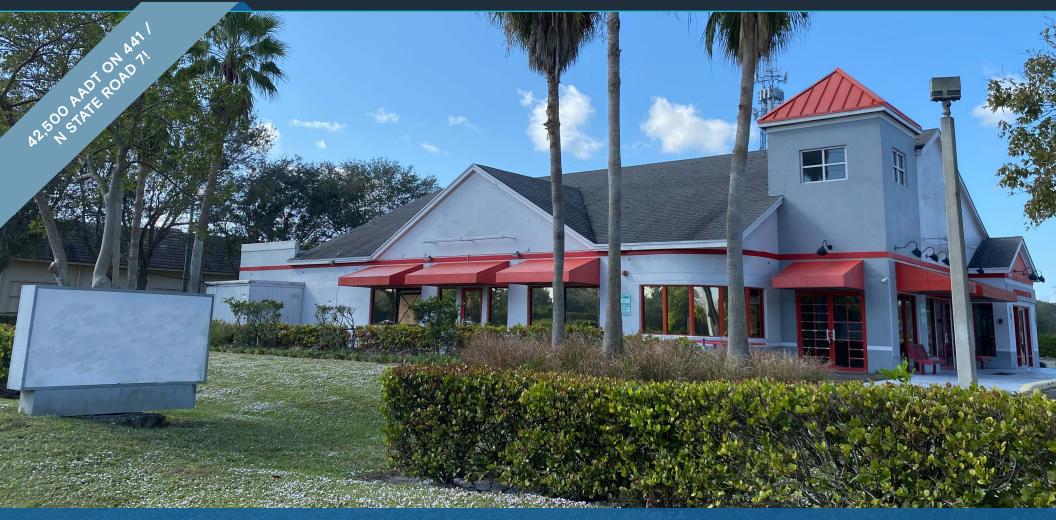

# ±5,760 SF FORMER RESTAURANT ON ±1.76 ACRES

1001 441/N State Road 7, Royal Palm Beach, FL 33411

#### HIGHLIGHTS

- ±5,760 SF former restaurant on ±1.76 acres for lease/ground lease
  also approved for a car wash
- 2nd generation restaurant with grease trap, hood, walk-in cooler/ freezer
- Outdoor patio area
- Will consider uses other than restaurant and redevelopment
- Regional trade area with high volume retailers/restaurants
- Abundant parking
- 42,500 AADT on 441/ N State Road 7
- Average household income of over \$106,000 and 167,568 people in a 5 mile radius