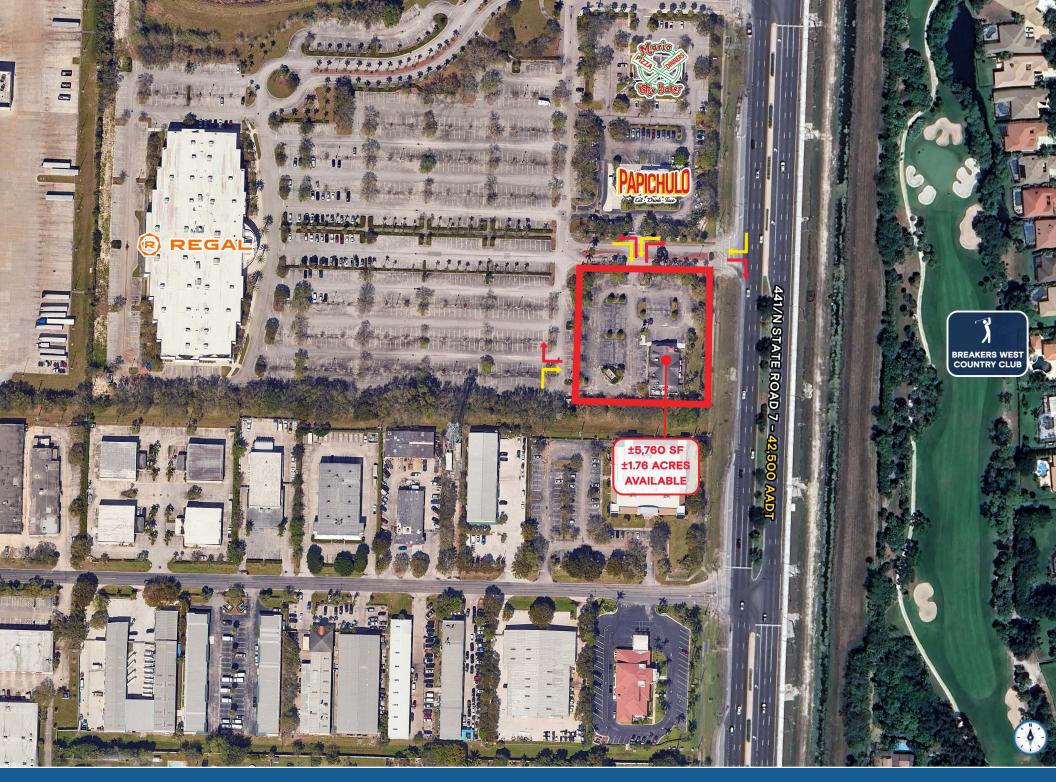

#### 1001 N STATE ROAD 7 | INTERIOR PHOTOS

1001 N STATE ROAD 7 | CLOSE AERIAL

1001 N STATE ROAD 7 | MARKET AERIAL

# ±5,760 SF FORMER RESTAURANT ON ±1.76 ACRES

1001 441/N State Road 7, Royal Palm Beach, FL 33411

#### HIGHLIGHTS

- ±5,760 SF former restaurant on ±1.76 acres for lease/ground lease
  also approved for a car wash
- 2nd generation restaurant with grease trap, hood, walk-in cooler/ freezer
- Outdoor patio area
- Will consider uses other than restaurant and redevelopment
- Regional trade area with high volume retailers/restaurants
- Abundant parking
- 42,500 AADT on 441/ N State Road 7
- Average household income of over \$106,000 and 167,568 people in a 5 mile radius