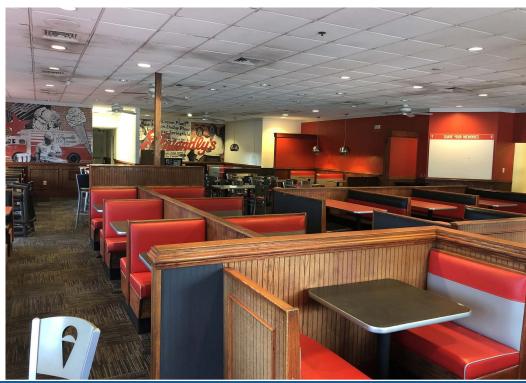

#### 1001 N STATE ROAD 7 | INTERIOR PHOTOS

1001 N STATE ROAD 7 | CLOSE AERIAL

1001 N STATE ROAD 7 | MARKET AERIAL

#### HIGHLIGHTS

- ±5,760 SF former restaurant on ±1.76 acres for lease/ground lease
  also approved for a car wash
- 2nd generation restaurant with grease trap, hood, walk-in cooler/ freezer
- Outdoor patio area
- Will consider uses other than restaurant and redevelopment
- Regional trade area with high volume retailers/restaurants
- Abundant parking
- 42,500 AADT on 441/ N State Road 7
- Average household income of over \$106,000 and 167,568 people in a 5 mile radius