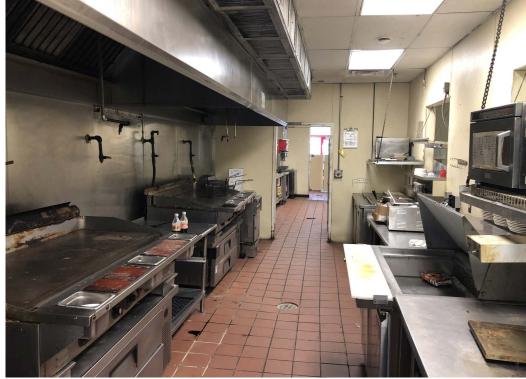

#### 1001 N STATE ROAD 7 | INTERIOR PHOTOS

1001 N STATE ROAD 7 | CLOSE AERIAL

1001 N STATE ROAD 7 | MARKET AERIAL

#### HIGHLIGHTS

- ±5,760 SF former restaurant on ±1.76 acres for lease/ground lease
  also approved for a car wash
- 2nd generation restaurant with grease trap, hood, walk-in cooler/ freezer
- Outdoor patio area
- Will consider uses other than restaurant and redevelopment
- Regional trade area with high volume retailers/restaurants
- Abundant parking
- 42,500 AADT on 441/ N State Road 7
- Average household income of over \$106,000 and 167,568 people in a 5 mile radius