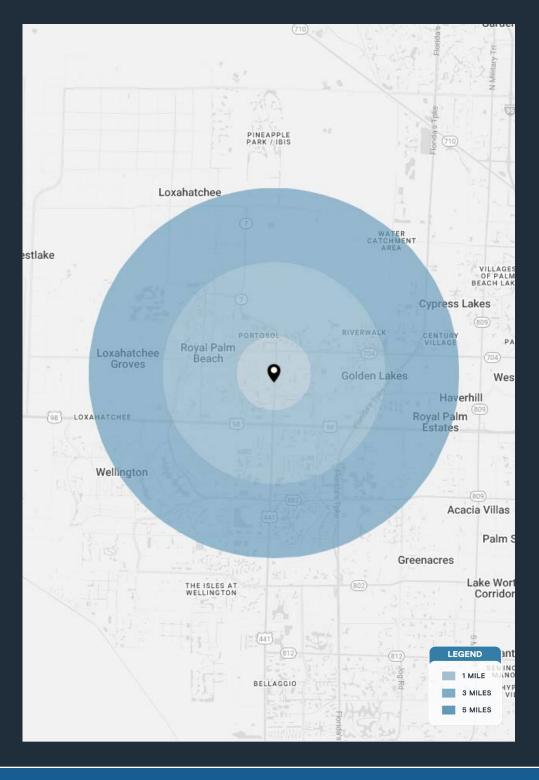

| DEMOGRAPHICS               | 1 MILE                     | 3 MILES                     | 5 MILES                      |
|----------------------------|----------------------------|-----------------------------|------------------------------|
| POPULATION                 | 7,257                      | 66,669                      | 167,568                      |
| HOUSEHOLDS                 | 2,698                      | 24,676                      | 61,996                       |
| EMPLOYEES                  | 6,138                      | 54,748                      | 137,873                      |
| AVERAGE HH INCOME          | \$102,570                  | \$110,763                   | \$106,145                    |
|                            |                            |                             |                              |
|                            |                            |                             |                              |
| DEMOGRAPHICS               | 5 MINUTES                  | 10 MINUTES                  | 15 MINUTES                   |
| DEMOGRAPHICS<br>POPULATION | <b>5 MINUTES</b><br>17,167 | <b>10 MINUTES</b><br>78,242 | <b>15 MINUTES</b><br>199,529 |
|                            |                            |                             |                              |
| POPULATION                 | 17,167                     | 78,242                      | 199,529                      |