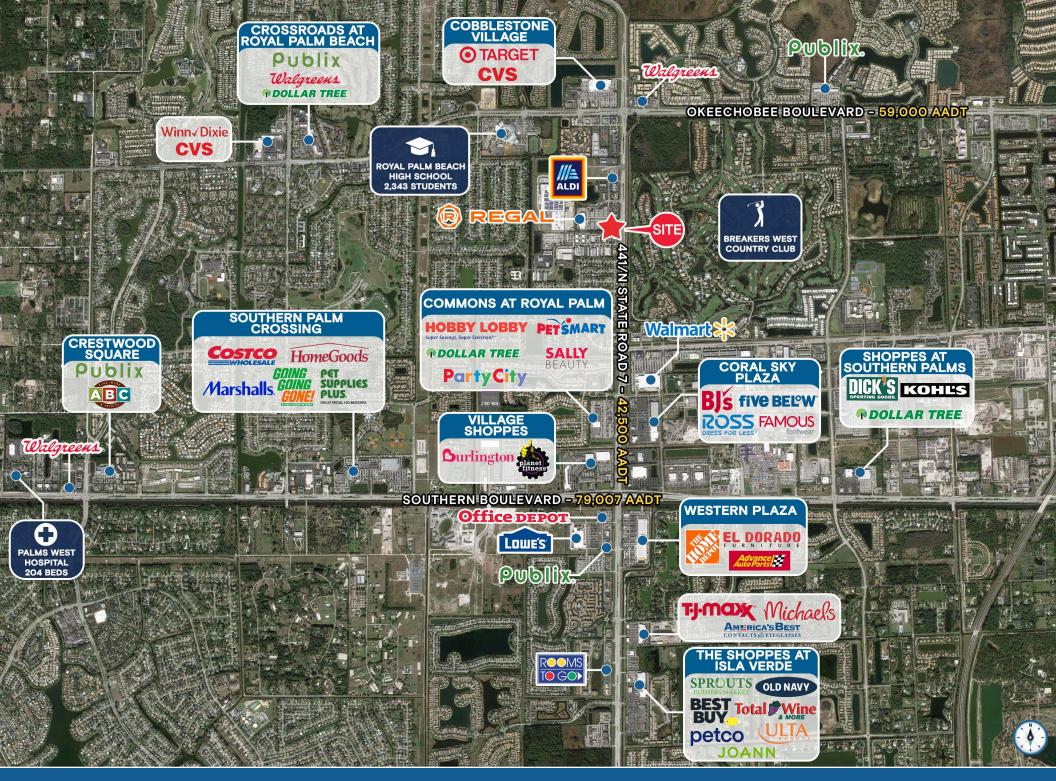

#### 1001 N STATE ROAD 7 | INTERIOR PHOTOS

1001 N STATE ROAD 7 | CLOSE AERIAL

1001 N STATE ROAD 7 | MARKET AERIAL

#### HIGHLIGHTS

- ±5,760 SF former restaurant on ±1.76 acres for lease/ground lease
  also approved for a car wash
- 2nd generation restaurant with grease trap, hood, walk-in cooler/ freezer
- Outdoor patio area
- Will consider uses other than restaurant and redevelopment
- Regional trade area with high volume retailers/restaurants
- Abundant parking
- 42,500 AADT on 441/ N State Road 7
- Average household income of over \$106,000 and 167,568 people in a 5 mile radius