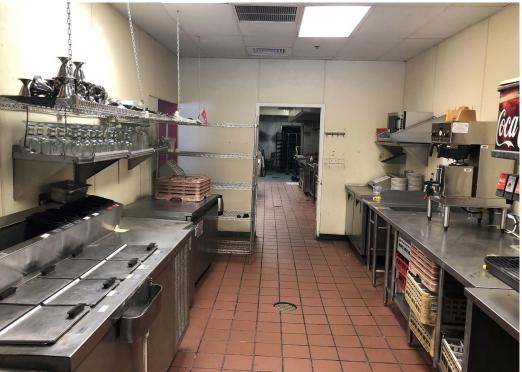

#### HIGHLIGHTS

- ±5,760 SF former restaurant on ±1.76 acres for lease/ground lease
  also approved for a car wash
- 2nd generation restaurant with grease trap, hood, walk-in cooler/ freezer
- Outdoor patio area
- Will consider uses other than restaurant and redevelopment
- Regional trade area with high volume retailers/restaurants
- Abundant parking
- 42,500 AADT on 441/ N State Road 7
- Average household income of over \$106,000 and 167,568 people in a 5 mile radius

#### 1001 N STATE ROAD 7 | INTERIOR PHOTOS

1001 N STATE ROAD 7 | CLOSE AERIAL

1001 N STATE ROAD 7 | MARKET AERIAL